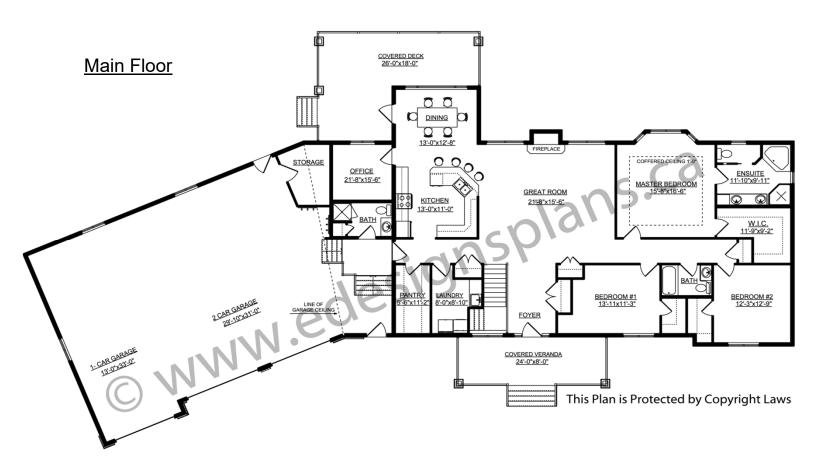

Width: 123'-0"

Depth: 68'-0" Bedrooms: 5

Bathrooms:

Main Floor Laundry: Yes

Walk-in Pantry: Yes

Office/Den: Yes **Exterior Walls:** 2x6 x 9 Ft. (Main Floor)

9' ICF (Insulated Concrete Form) Foundation:

(Other Foundations Available) Coffered Master Bedroom

Special Ceilings: Fireplace: Yes

Deck(s): Rear (Covered)

Veranda:

Yes (3-Car - 10'x8' & 12'x8' Doors) Attached Garage:

Finished Basement Plan: Yes

Executive Rancher Style Home. 2410 Sq. Ft. of living space on the main floor. This home would look great on any farm or ranch, even on an acreage. Enter from the covered front veranda into the large open front foyer. The great room will get your attention with large column dividers and the fireplace in between two large windows. The large kitchen features a lunch counter. The extra big walk-in pantry even has room for a freezer. The dining room is nice and bright with a large window and French door leading onto the covered deck area. The office is conveniently located off the kitchen area. The two large bedrooms have walk-in closets. The master bedroom features a coffered ceiling and a bay window. The 4-piece ensuite includes a corner spa tub. No shortage of room in the walk-in closet. The 3-car garage has a mudroom with a 3-piece bath and an area for all the chore clothes. The garage has two 10'x8' and one 12'x8' overhead doors. Lots of room for the toys too. The lower floor has two large bedrooms and a 3piece bath. The family/games room is large enough for pretty much anything you would like to do. The games room also has a large wet bar area with a walk-in pantry, fridge, sink and dishwasher.