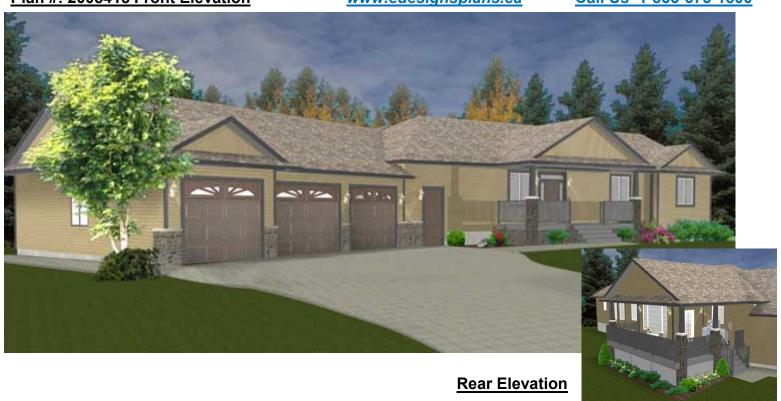

Plan #: 2008418 Front Elevation

www.edesignsplans.ca

Call Us 1-855-675-1800

Ranch Style Bungalow with 3-Car Garage Plan #: 2008418

2410 Sq. Ft. Main Floor

2174 Sq. Ft. Lower Floor 4584 Sq. Ft. Total Living Area

Width: 123'-0"

Depth: 68'-0" Bedrooms: 5

Bathrooms:

Main Floor Laundry: Yes

Walk-in Pantry: Yes

Office/Den: Yes **Exterior Walls:** 2x6 x 9 Ft. (Main Floor)

9' ICF (Insulated Concrete Form) Foundation:

(Other Foundations Available) Coffered Master Bedroom

Special Ceilings: Fireplace: Yes

Deck(s): Rear (Covered)

Veranda:

Yes (3-Car - 10'x8' & 12'x8' Doors) Attached Garage:

Finished Basement Plan: Yes

Executive Rancher Style Home. 2410 Sq. Ft. of living space on the main floor. This home would look great on any farm or ranch, even on an acreage. Enter from the covered front veranda into the large open front foyer. The great room will get your attention with large column dividers and the fireplace in between two large windows. The large kitchen features a lunch counter. The extra big walk-in pantry even has room for a freezer. The dining room is nice and bright with a large window and French door leading onto the covered deck area. The office is conveniently located off the kitchen area. The two large bedrooms have walk-in closets. The master bedroom features a coffered ceiling and a bay window. The 4-piece ensuite includes a corner spa tub. No shortage of room in the walk-in closet. The 3-car garage has a mudroom with a 3-piece bath and an area for all the chore clothes. The garage has two 10'x8' and one 12'x8' overhead doors. Lots of room for the toys too. The lower floor has two large bedrooms and a 3piece bath. The family/games room is large enough for pretty much anything you would like to do. The games room also has a large wet bar area with a walk-in pantry, fridge, sink and dishwasher.