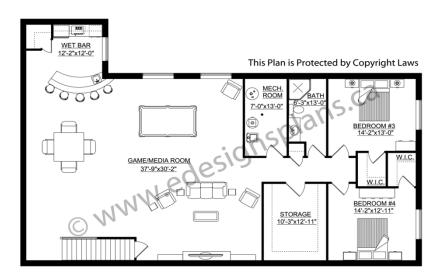

Special Ceilings: Fireplace: Yes

Deck(s): Rear (Covered)

Veranda:

Yes (3-Car - 10'x8' & 12'x8' Doors) Attached Garage:

Finished Basement Plan: Yes

Executive Rancher Style Home. 2410 Sq. Ft. of living space on the main floor. This home would look great on any farm or ranch, even on an acreage. Enter from the covered front veranda into the large open front foyer. The great room will get your attention with large column dividers and the fireplace in between two large windows. The large kitchen features a lunch counter. The extra big walk-in pantry even has room for a freezer. The dining room is nice and bright with a large window and French door leading onto the covered deck area. The office is conveniently located off the kitchen area. The two large bedrooms have walk-in closets. The master bedroom features a coffered ceiling and a bay window. The 4-piece ensuite includes a corner spa tub. No shortage of room in the walk-in closet. The 3-car garage has a mudroom with a 3-piece bath and an area for all the chore clothes. The garage has two 10'x8' and one 12'x8' overhead doors. Lots of room for the toys too. The lower floor has two large bedrooms and a 3piece bath. The family/games room is large enough for pretty much anything you would like to do. The games room also has a large wet bar area with a walk-in pantry, fridge, sink and dishwasher.

Plan 2008418

www.edesignsplans.ca

Call Us 1-855-675-1800

**Basement** 