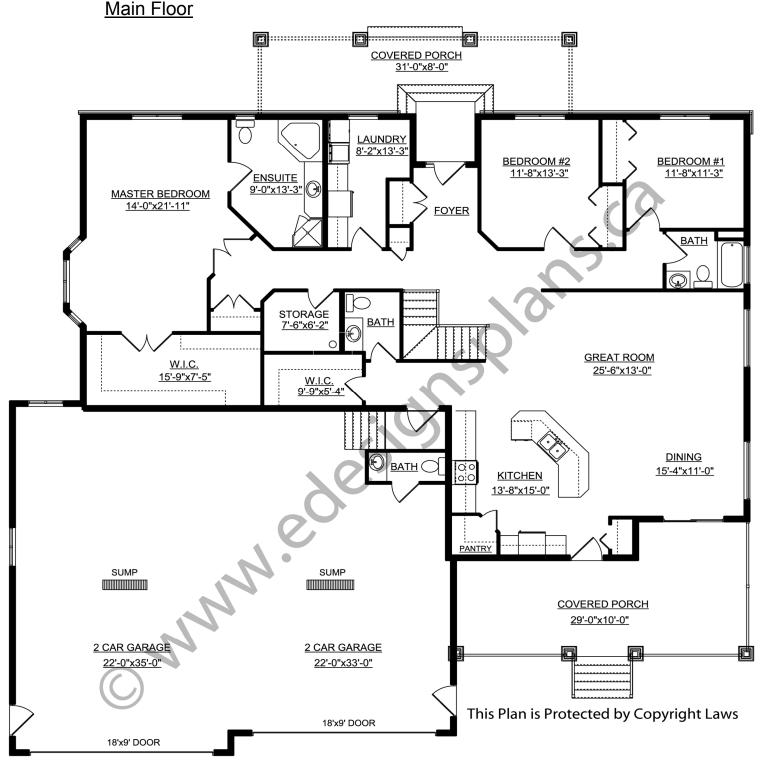

Foundation: 9' ICF (Insulated Concrete Form)
Width: 73'-0" (Other Foundations Available)

(Other Foundations Available)
pecial Ceilings: Vaulted Living Room

Depth: 74'-0" (incl. decks) Special Ceilings: Vaulted Living Room Bedrooms: 3 Fireplace: No

Bathrooms: 4 Deck(s): Rear (Covered)

Main Floor Laundry: Yes Veranda: Yes

Walk-in Pantry: Yes Attached Garage: Yes (4-Car with 18'x9' Doors)

Office/Den: No Finished Basement Plan: No

**2418 Sq.Ft. Bungalow.** This executive style bungalow has it all. Lots of space and even more space. The front and the rear of this home both have great curb appeal. From the covered deck you enter the nicely laid out "L" shaped kitchen with a large angled working island and lunch bar. Lots of cabinet storage, plus a walk-in pantry. The kitchen is open to the dining room and the great room. Note all the extra storage areas on the main floor. The laundry room is located near the bedrooms. The oversized master bedroom features a sitting area and a walk-in closet the size of a bedroom. The 4-piece ensuite even includes a corner jetted tub and corner shower. The two spare rooms are a very nice size and they share a 3-piece bath. This is every man's dream garage. You can store 4 large vehicles with no problems. Two 18' x 9' garage doors and two man doors. It is deep enough to have a workshop and also features a 2-piece bath. The basement is not developed so you can plan it out so it will work for you and your family. A great home for the country or a large city lot.

Plan 2009452

www.edesignsplans.ca

Call Us 1-855-675-1800

PROTECTED BY COPYRIGHT LAWS.
PROPERTY OF *E-DESIGNS PLANS INC.*