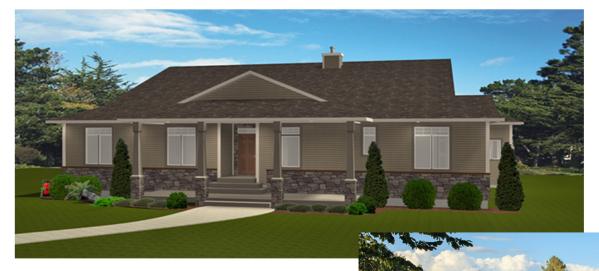

Plan #: 2009452 Front Elevation

www.edesignsplans.ca

Call Us 1-855-675-1800

**Rear Elevation** 

Bungalow with 4-Car Attached Garage Plan #: 2009452

2418 Sq. Ft. Main Floor Exterior Walls: 2x6 x 8 Ft. (Main Floor)

Bathrooms: 4 Deck(s): Rear (Covered)

Main Floor Laundry: Yes Veranda: Yes

Walk-in Pantry: Yes Attached Garage: Yes (4-Car with 18'x9' Doors)

Office/Den: No Finished Basement Plan: No

**2418 Sq.Ft. Bungalow.** This executive style bungalow has it all. Lots of space and even more space. The front and the rear of this home both have great curb appeal. From the covered deck you enter the nicely laid out "L" shaped kitchen with a large angled working island and lunch bar. Lots of cabinet storage, plus a walk-in pantry. The kitchen is open to the dining room and the great room. Note all the extra storage areas on the main floor. The laundry room is located near the bedrooms. The oversized master bedroom features a sitting area and a walk-in closet the size of a bedroom. The 4-piece ensuite even includes a corner jetted tub and corner shower. The two spare rooms are a very nice size and they share a 3-piece bath. This is every man's dream garage. You can store 4 large vehicles with no problems. Two 18' x 9' garage doors and two man doors. It is deep enough to have a workshop and also features a 2-piece bath. The basement is not developed so you can plan it out so it will work for you and your family. A great home for the country or a large city lot.