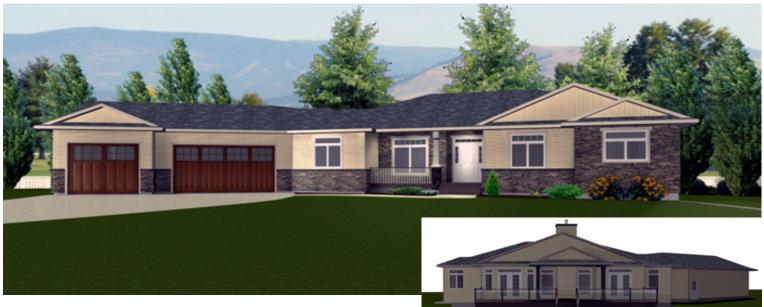

Plan #: 2011580 Front Elevation

www.edesignsplans.ca

Call Us 1-855-675-1800

## Ranch Style Bungalow

2147 Sq. Ft. Main Floor 1823 Sq. Ft. Basement 3970 Sq. Ft. Total Living Area Width: 102'-0" Depth: 62'-8" Bedrooms: 4 4 Bathrooms: Main Floor Laundry: Yes Walk-in Pantry: Yes Office/Den: Yes

## Plan #: 2011580

Exterior Walls: Foundation: Special Ceilings: Fireplace: Deck(s): Veranda: Attached Garage: Finished Basement Plan:

2x6 x 9 Ft. (Main Floor) 9' ICF (Insulated Concrete Form) (Other Foundations Available) Vaulted Yes Rear (Covered) Yes (Covered) Yes (3-Car - 10'x8' & 16'x8' Doors) Yes

**Ranch Style Bungalow - Perfect plan for an acreage or farmhouse.** This house plan has all the basics covered and more. When you enter from the covered front veranda there is double French door opening into the home office and the stairwell to the basement. The great room has a vaulted ceiling & a gas fireplace set between two windows. The "L" shaped kitchen has a working island and is open to the dining and great rooms. A double garden door leads out to the large rear deck which has the center portion covered. A walk-through pantry makes putting groceries away easy. A 2-piece bath is conveniently located by the mudroom and garage. Dad will love this oversized 3-car garage which has a small workshop area as well as a storage area. Also, the overhead doors are 8' high. The laundry room, which has a closet, lots of cabinets, and a counter top with a sink, is located by the spare bedroom. A 3-piece bath is also located here. Enter the master bedroom through the double French doors. The large master bedroom features a trayed ceiling and access to the rear deck through double garden doors. It has a 5-piece bath which features a corner spa tub and a 48" shower; also a large walk-in closet. Looking for more space to use? Head down to the finished basement area. Here you will find two more large bedrooms. A 3-piece bath is located next to the mechanical room, which also has a storage area. Check out the theater room. Lots of room for a projection screen TV here. A large wet bar fits well into the family room. This plan has it all.