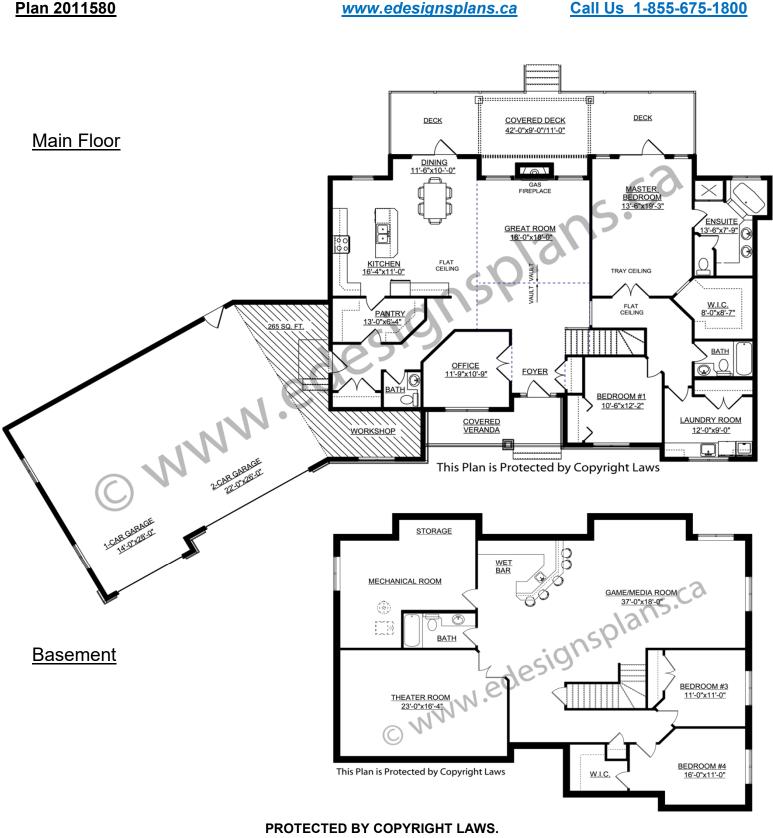

## Ranch Style Bungalow

2147 Sq. Ft. Main Floor 1823 Sq. Ft. Basement 3970 Sq. Ft. Total Living Area Width: 102'-0" Depth: 62'-8" Bedrooms: 4 4 Bathrooms: Main Floor Laundry: Yes Walk-in Pantry: Yes Office/Den: Yes

## Plan #: 2011580

Exterior Walls: Foundation: Special Ceilings: Fireplace: Deck(s): Veranda: Attached Garage: Finished Basement Plan:

2x6 x 9 Ft. (Main Floor) 9' ICF (Insulated Concrete Form) (Other Foundations Available) Vaulted Yes Rear (Covered) Yes (Covered) Yes (3-Car - 10'x8' & 16'x8' Doors) Yes

**Ranch Style Bungalow - Perfect plan for an acreage or farmhouse.** This house plan has all the basics covered and more. When you enter from the covered front veranda there is double French door opening into the home office and the stairwell to the basement. The great room has a vaulted ceiling & a gas fireplace set between two windows. The "L" shaped kitchen has a working island and is open to the dining and great rooms. A double garden door leads out to the large rear deck which has the center portion covered. A walk-through pantry makes putting groceries away easy. A 2-piece bath is conveniently located by the mudroom and garage. Dad will love this oversized 3-car garage which has a small workshop area as well as a storage area. Also, the overhead doors are 8' high. The laundry room, which has a closet, lots of cabinets, and a counter top with a sink, is located by the spare bedroom. A 3-piece bath is also located here. Enter the master bedroom through the double French doors. The large master bedroom features a trayed ceiling and access to the rear deck through double garden doors. It has a 5-piece bath which features a corner spa tub and a 48" shower; also a large walk-in closet. Looking for more space to use? Head down to the finished basement area. Here you will find two more large bedrooms. A 3-piece bath is located next to the mechanical room, which also has a storage area. Check out the theater room. Lots of room for a projection screen TV here. A large wet bar fits well into the family room. This plan has it all.