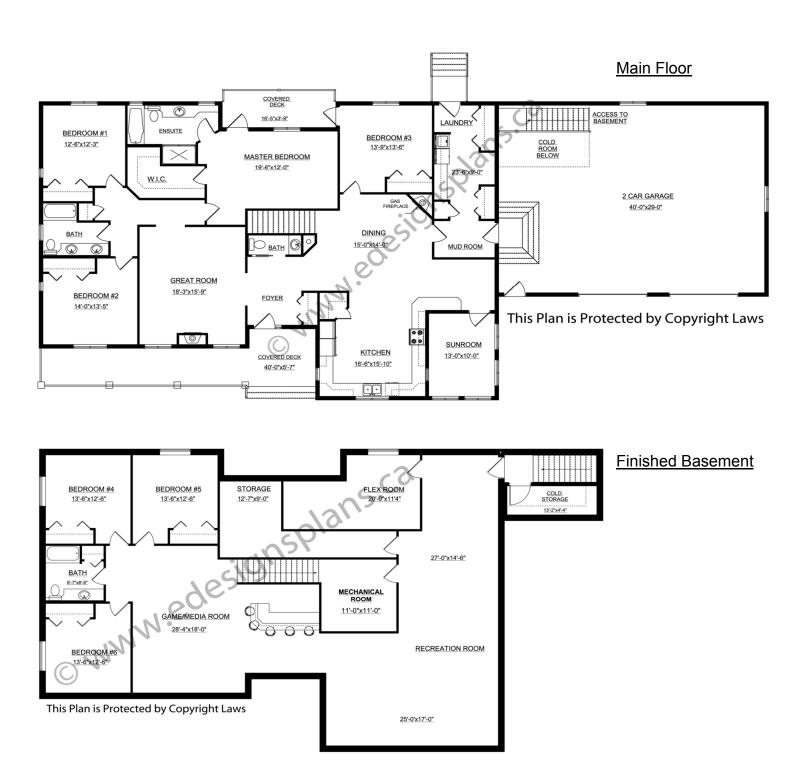

## Ranch Style with 2-Car Garage

2675 Sq. Ft. Main Floor Width: 108'-0" 46'-0" Depth: Bedrooms: 7 Bathrooms: 3 & a Half Bath Main Floor Laundry: Yes Walk-in Pantry: Yes Sunroom: Yes Finished Basement Plan: Yes

Plan #: 2012627

Exterior Walls: Foundation: Special Ceilings: Fireplaces: Deck(s): Veranda: Attached Garage: 2x6 x 9 Ft. (Main Floor) 9' ICF (Insulated Concrete Form) (Other Foundations Available) None Yes (2 Gas) Rear (Covered) Yes Yes (2-Car with 10'x8' Doors)

**Ranch Style with 2-Car Garage**. A fantastic country style home for your farm or acreage with a huge mud room/laundry room when entering from the garage. It also has a built-in cold room for garden enthusiasts which you won't find in many other plans. The craftsman style posts and old fashioned covered veranda give this house a great ranch-style look. This 7-bedroom home has lots of room for the entire family. It has four nice-sized bedrooms on the main floor, including the master bedroom, and 3 more bedrooms in the basement. A covered deck at the back is accessible from the master bedroom as well as one of the other bedrooms. The master bedroom has a 4-piece ensuite and a huge walk-in closet. Enjoy the warmth generated by one of the two gas fireplaces, one in the dining room and one in the great room. The huge U-shaped kitchen has a full sized pantry and lots of counter and cabinet space. The 2-car garage has two 10'x8' overhead doors and room along the side for a workshop area. Access is from the garage for the basement/cold storage area for added convenience. This plan shows the basement fully developed with an abundance of recreation room space and a games/media room complete with a wet bar. An additional flex room could be used for crafts, sewing, or exercise equipment.