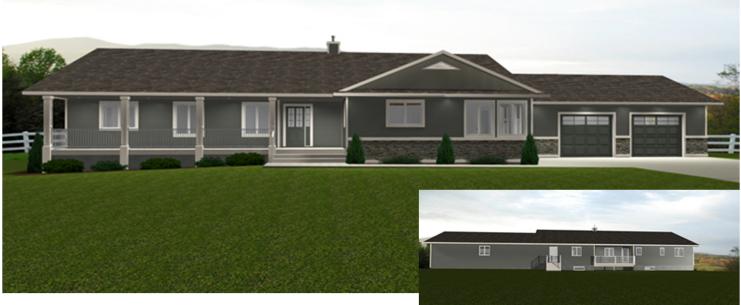

Plan #: 2012627 Front Elevation

www.edesignsplans.ca

Call Us 1-855-675-1800

## **Rear Elevation**

## Ranch Style with 2-Car Garage

2675 Sq. Ft. Main Floor Width: 108'-0" 46'-0" Depth: Bedrooms: 7 Bathrooms: 3 & a Half Bath Main Floor Laundry: Yes Walk-in Pantry: Yes Sunroom: Yes Finished Basement Plan: Yes

**Ranch Style with 2-Car Garage**. A fantastic country style home for your farm or acreage with a huge mud room/laundry room when entering from the garage. It also has a built-in cold room for garden enthusiasts which you won't find in many other plans. The craftsman style posts and old fashioned covered veranda give this house a great ranch-style look. This 7-bedroom home has lots of room for the entire family. It has four nice-sized bedrooms on the main floor, including the master bedroom, and 3 more bedrooms in the basement. A covered deck at the back is accessible from the master bedroom as well as one of the other bedrooms. The master bedroom has a 4-piece ensuite and a huge walk-in closet. Enjoy the warmth generated by one of the two gas fireplaces, one in the dining room and one in the great room. The huge U-shaped kitchen has a full sized pantry and lots of counter and cabinet space. The 2-car garage has two 10'x8' overhead doors and room along the side for a workshop area. Access is from the garage for the basement/cold storage area for added convenience. This plan shows the basement fully developed with an abundance of recreation room space and a games/media room complete with a wet bar. An additional flex room could be used for crafts, sewing, or exercise equipment.