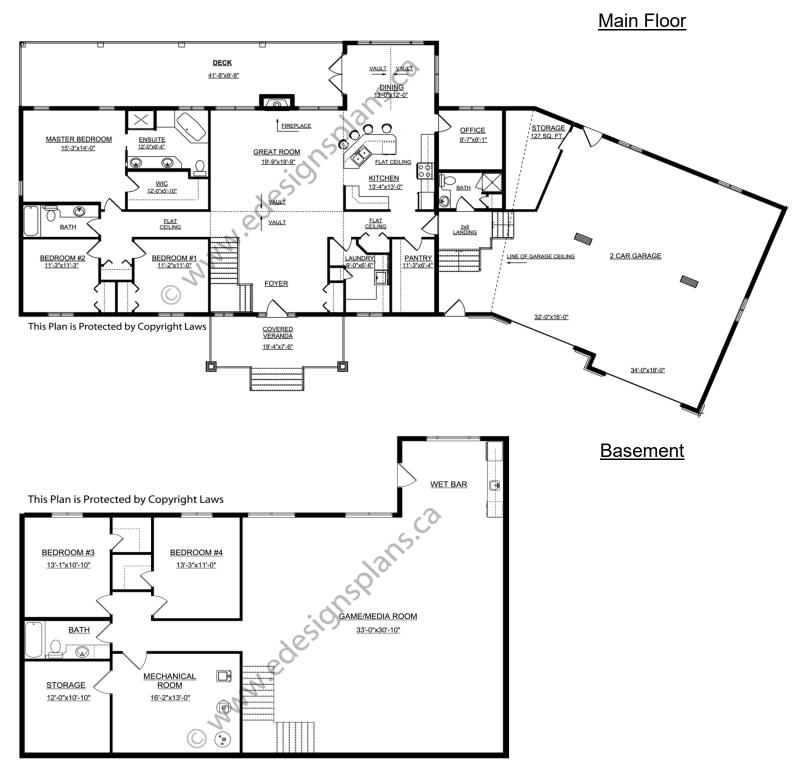

www.edesignsplans.ca

Call Us 1-855-675-1800

**Bungalow with Walkout & 2-Car Garage** 2364 Sq. Ft. Main Floor

Width: Depth: Bedrooms: Bathrooms: Main Floor Laundry: Walk-in Pantry: Office/Den:

113'-8" 56'-11"

5

4

Yes

Yes

Yes

Exterior Walls: Foundation: Special Ceilings: Fireplace: Deck(s): Veranda: Attached Garage: Finished Basement Plan:

Plan #: 2013687

2x6 x 9 Ft. (Main Floor) 9' Concrete Wall (Other Foundations Available) Vaulted Great Rm & Dining Rm Yes Rear Yes Yes (2-Car with 10'x8' Doors) Yes

**Rear Elevation** 

Bungalow with Walkout & 2-Car Angled Garage. This plan is great for the farm or acreage with its country-style look, from the covered veranda to the brick trim and craftsman style posts. From the large front foyer you enter into the great room which has a vaulted ceiling. A fireplace can be enjoyed in the great room on those cooler nights. The dining room is also vaulted and double garden doors open to the large rear deck. The kitchen has an island with an eating bar and a large walk in pantry right across from it. This design has an office right off the kitchen area on the main floor. There are also three bedrooms on this floor. The master bedroom has a 5-piece ensuite and a large walk-in closet. Main floor laundry is a great option in this plan. Head to the basement where you will find two additional bedrooms, both with walk-in closets, another storage room, and a huge game/media room complete with full wet bar. Exit the wet bar area to the walkout patio. The garage is oversize and has a 127 sq. ft. storage room built into it. You will like the two 10'x8' overhead doors, plenty of room for a workbench area, and the full bathroom in the garage for added convenience.