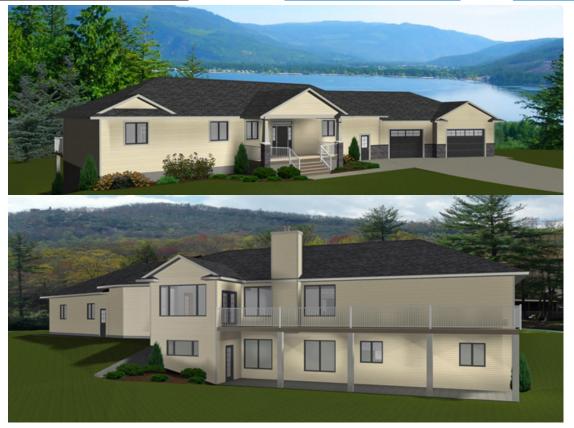

A western Canadian company from Alberta that designs and ships home plans all across Canada, the US, and Overseas.

For more information about this plan contact the designer at: info@edesignsplans.ca.

Plan #: 2013687 Front Elevation

**Rear Elevation** 

Bungalow with Walkout & 2-Car Angled Garage. This plan is great for the farm or acreage with its country-style look, from the covered veranda to the brick trim and craftsman style posts. From the large front foyer you enter into the great room which has a vaulted ceiling. A fireplace can be enjoyed in the great room on those cooler nights. The dining room is also vaulted and double garden doors open to the large rear deck. The kitchen has an island with an eating bar and a large walk in pantry right across from it. This design has an office right off the kitchen area on the main floor. There are also three bedrooms on this floor. The master bedroom has a 5-piece ensuite and a large walk-in closet. Main floor laundry is a great option in this plan. Head to the basement where you will find two additional bedrooms, both with walk-in closets, another storage room, and a huge game/media room complete with full wet bar. Exit the wet bar area to the walkout patio. The garage is oversize and has a 127 sq. ft. storage room built into it. You will like the two 10'x8' overhead doors, plenty of room for a workbench area, and the full bathroom in the garage for added convenience.