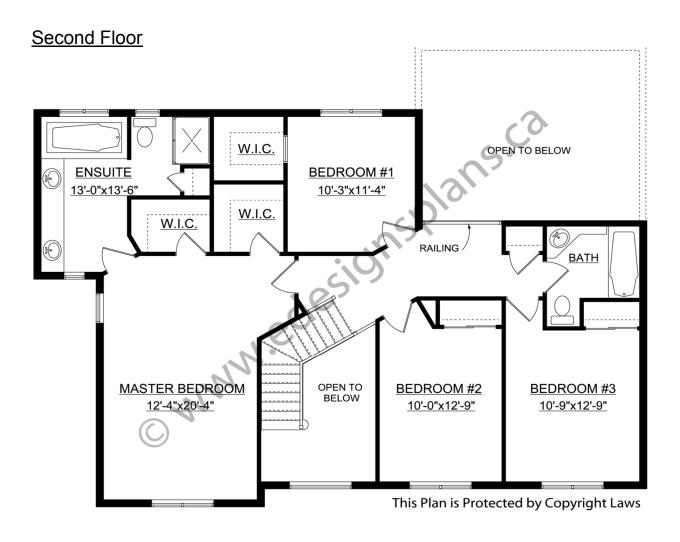

Cozy Colonial Style 2-Storey Home: This attractive home would be great for a city corner lot or out in the country. The veranda gives this plan that welcoming feeling for you and your guests. The front entry is open to the second floor and the great room with a vaulted ceiling is also open to the second floor. Notice all the access points to the verandas and rear deck. The great room features a corner gas fireplace and the dining room has a built-in area for a hutch. The upper floor has areas which are open to the main floor. The master bedroom is large with two walk-in closets. The 5-piece ensuite has a 6 foot jet tub and a walk-in 36"x48" shower. All three other bedrooms are a nice size with plenty of closet space. The main floor laundry is conveniently located by the 2-car garage. The full basement is undeveloped so you can plan it just the way you would like.