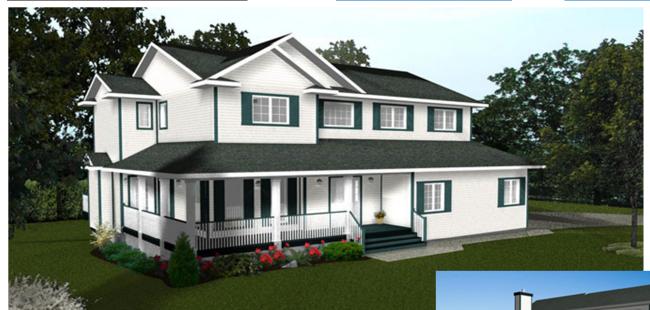

Plan #: 2009487 Front Elevation

www.edesignsplans.ca

Call Us 1-855-675-1800

2x6 x 9 Ft. (Main Floor)

**Rear Elevation** 

2-Storey with 2-Car Garage & VerandaPlan #: 20094871268 Sq. Ft. Main FloorExterior Walls:

1304 Sq. Ft. Second Floor

2x6 x 8 Ft. (Second Floor)

2572 Sq. Ft. Total Living Area Foundation: 9' ICF (Insulated Concrete Form)

Width: 55'-6" (Other Foundations Available)
Depth: Special Ceilings: Vaulted Great Room & Foyer

Bedrooms: 4 Fireplace: Yes

Bathrooms: 3 Deck(s): Yes (Rear)

Main Floor Laundry: Yes Veranda: Yes (Front & Side)

Walk-in Pantry: No Attached Garage: Yes (2-Car with 16'x8' Door)

Office/Den: No Finished Basement Plan: No

Cozy Colonial Style 2-Storey Home: This attractive home would be great for a city corner lot or out in the country. The veranda gives this plan that welcoming feeling for you and your guests. The front entry is open to the second floor and the great room with a vaulted ceiling is also open to the second floor. Notice all the access points to the verandas and rear deck. The great room features a corner gas fireplace and the dining room has a built-in area for a hutch. The upper floor has areas which are open to the main floor. The master bedroom is large with two walk-in closets. The 5-piece ensuite has a 6 foot jet tub and a walk-in 36"x48" shower. All three other bedrooms are a nice size with plenty of closet space. The main floor laundry is conveniently located by the 2-car garage. The full basement is undeveloped so you can plan it just the way you would like.