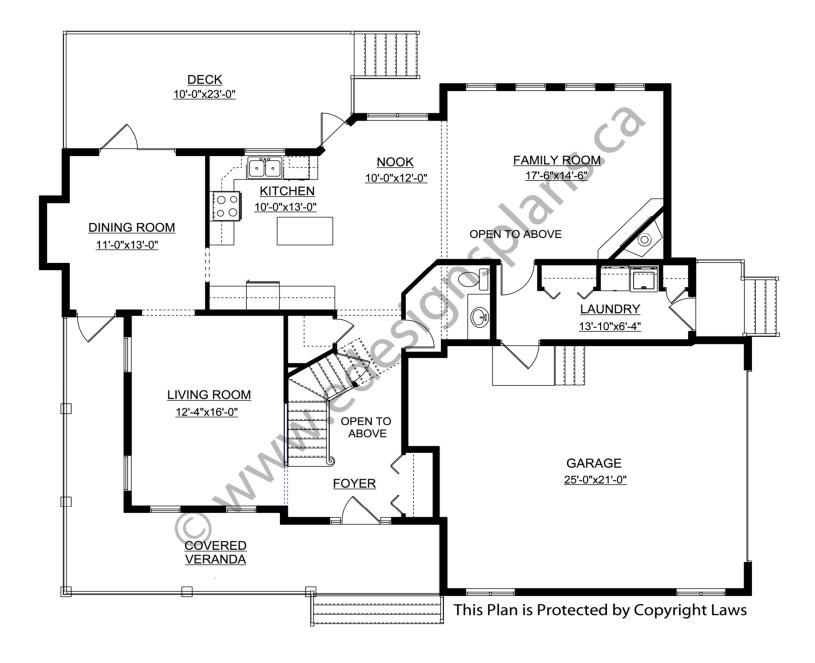

Cozy Colonial Style 2-Storey Home: This attractive home would be great for a city corner lot or out in the country. The veranda gives this plan that welcoming feeling for you and your guests. The front entry is open to the second floor and the great room with a vaulted ceiling is also open to the second floor. Notice all the access points to the verandas and rear deck. The great room features a corner gas fireplace and the dining room has a built-in area for a hutch. The upper floor has areas which are open to the main floor. The master bedroom is large with two walk-in closets. The 5-piece ensuite has a 6 foot jet tub and a walk-in 36"x48" shower. All three other bedrooms are a nice size with plenty of closet space. The main floor laundry is conveniently located by the 2-car garage. The full basement is undeveloped so you can plan it just the way you would like.

## Main Floor