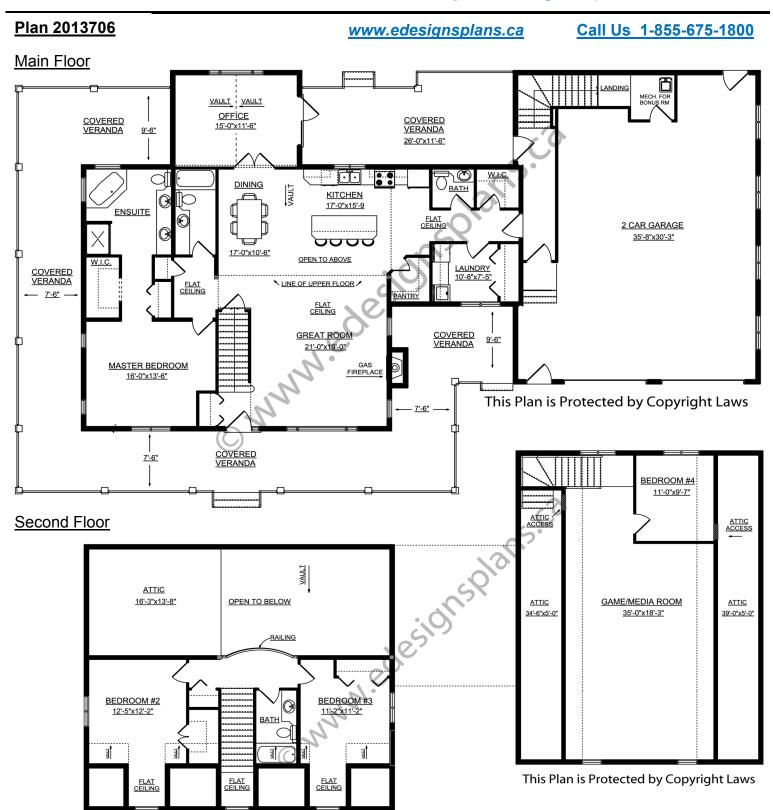

Vaulted to Second Floor Special Ceilings:

Fireplace: Yes

Deck(s): Rear & Side (Covered)

Veranda:

Attached Garage: Yes (2-Car with 10'x8' Doors)

Finished Basement Plan:

2-Storey with 2-Car Garage & Bonus Room. This is a very unique country floor plan, perfect for the farm or acreage. A huge covered veranda with plenty of decorative posts that wraps around the side and back gives it that country-style look. Another small covered deck at the back is accessible directly from the office, garage, or upstairs bonus room. The stairs to the second floor are right off the main entrance. The large great room has a gas fireplace for your enjoyment. The kitchen has a corner pantry and a huge island with lunch counter. Both the kitchen and dining room are vaulted and open to the second floor. The dining room has double french doors going into the office, which is also vaulted. The master bedroom is right around the corner from the stairs and has a walk-in closet and a 5-piece ensuite. An additional 3-piece bathroom is also located in this same area. Main floor laundry is right inside the garage entrance as well as a half bath and large walk-in closet, for added convenience. Up the stairs to the second floor you will find yourself in an area overlooking the kitchen and dining room. There are two more bedrooms with dormers on this level, along with a 3-piece bathroom. One of these bedrooms has a walk-in closet. Lots of attic storage as well. A huge game/media room, as well a fourth bedroom, are located in the bonus room over the garage. The bonus room area is accessible from the garage, the deck, or the main house. The 2-car oversize garage has 10'x8' overhead doors and lots of additional room for a work area.