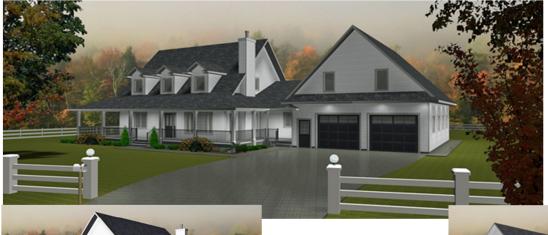

Plan #: 2013706 Front Elevation

www.edesignsplans.ca

Call Us 1-855-675-1800

**Rear Elevation** 

Left Elevation

2-Storey with 2-Car Garage & Bonus Room

1772 Sq. Ft. Main Floor

1344 Sq. Ft. Second Floor & Bonus Room

Vaulted to Second Floor Special Ceilings:

Fireplace: Yes

Deck(s): Rear & Side (Covered)

Veranda:

Attached Garage: Yes (2-Car with 10'x8' Doors)

Finished Basement Plan:

2-Storey with 2-Car Garage & Bonus Room. This is a very unique country floor plan, perfect for the farm or acreage. A huge covered veranda with plenty of decorative posts that wraps around the side and back gives it that country-style look. Another small covered deck at the back is accessible directly from the office, garage, or upstairs bonus room. The stairs to the second floor are right off the main entrance. The large great room has a gas fireplace for your enjoyment. The kitchen has a corner pantry and a huge island with lunch counter. Both the kitchen and dining room are vaulted and open to the second floor. The dining room has double french doors going into the office, which is also vaulted. The master bedroom is right around the corner from the stairs and has a walk-in closet and a 5-piece ensuite. An additional 3-piece bathroom is also located in this same area. Main floor laundry is right inside the garage entrance as well as a half bath and large walk-in closet, for added convenience. Up the stairs to the second floor you will find yourself in an area overlooking the kitchen and dining room. There are two more bedrooms with dormers on this level, along with a 3-piece bathroom. One of these bedrooms has a walk-in closet. Lots of attic storage as well. A huge game/media room, as well a fourth bedroom, are located in the bonus room over the garage. The bonus room area is accessible from the garage, the deck, or the main house. The 2-car oversize garage has 10'x8' overhead doors and lots of additional room for a work area.