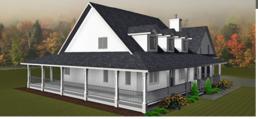

Plan #: 2013706 Front Elevation

www.edesignsplans.ca

Call Us 1-855-675-1800

**Rear Elevation** 

Left Elevation

2-Storey with 2-Car Garage & Bonus Room

1772 Sq. Ft. Main Floor

1344 Sq. Ft. Second Floor & Bonus Room

Vaulted to Second Floor Special Ceilings:

Fireplace: Yes

Deck(s): Rear & Side (Covered)

Veranda:

Attached Garage: Yes (2-Car with 10'x8' Doors)

Finished Basement Plan:

2-Storey with 2-Car Garage & Bonus Room. This is a very unique country floor plan, perfect for the farm or acreage. A huge covered veranda with plenty of decorative posts that wraps around the side and back gives it that country-style look. Another small covered deck at the back is accessible directly from the office, garage, or upstairs bonus room. The stairs to the second floor are right off the main entrance. The large great room has a gas fireplace for your enjoyment. The kitchen has a corner pantry and a huge island with lunch counter. Both the kitchen and dining room are vaulted and open to the second floor. The dining room has double french doors going into the office, which is also vaulted. The master bedroom is right around the corner from the stairs and has a walk-in closet and a 5-piece ensuite. An additional 3-piece bathroom is also located in this same area. Main floor laundry is right inside the garage entrance as well as a half bath and large walk-in closet, for added convenience. Up the stairs to the second floor you will find yourself in an area overlooking the kitchen and dining room. There are two more bedrooms with dormers on this level, along with a 3-piece bathroom. One of these bedrooms has a walk-in closet. Lots of attic storage as well. A huge game/media room, as well a fourth bedroom, are located in the bonus room over the garage. The bonus room area is accessible from the garage, the deck, or the main house. The 2-car oversize garage has 10'x8' overhead doors and lots of additional room for a work area.