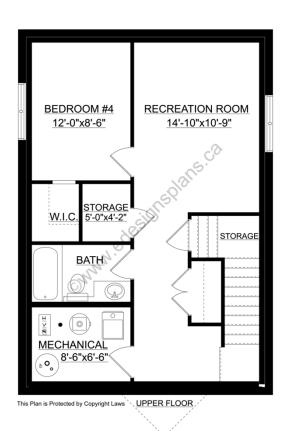

Main Floor Laundry: Veranda: Yes (Covered) No

Attached Garage: Yes (2-Car with 16'x8' Door) Walk-in Pantry: No

Office/Den: Finished Basement Plan: Nο Yes

2-Storey with 2-Car Garage. Enter from the attached 2-car garage or from the covered front veranda. A half bath is right beside the front entry for easy clean-up before entering the house. The U-shaped kitchen is open to the dining and living rooms. The countertop has additional seating built in on the dinette side. Double garden doors lead out to the rear covered deck, which has access to the rear yard. The garage also has a man door to the rear yard. Upstairs are 3 bedrooms and laundry. The master bedroom has its own 3-piece ensuite and his and hers walk-in closets. The other 2 bedrooms share a 3-piece bath. One of the bedrooms also has a walk-in closet. The basement is finished with an additional bedroom, recreation room, 3-piece bathroom, lots of storage, and the mechanical room. This bedroom has a walk-in closet as well. Lots of space for the entire family.

## **Basement**