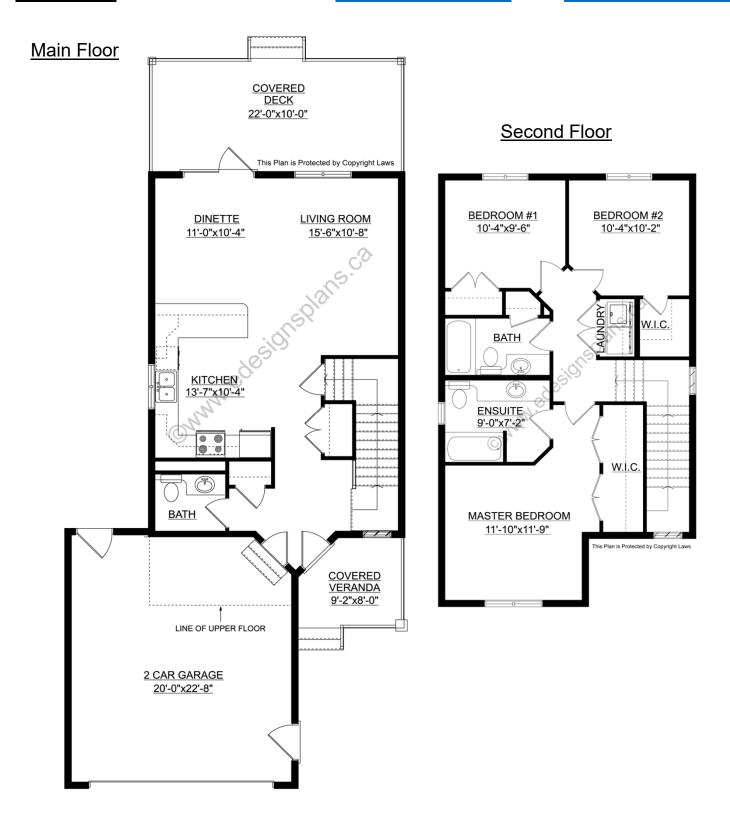

Main Floor Laundry: Veranda: Yes (Covered) No

Attached Garage: Yes (2-Car with 16'x8' Door) Walk-in Pantry: No

Office/Den: Finished Basement Plan: Nο Yes

2-Storey with 2-Car Garage. Enter from the attached 2-car garage or from the covered front veranda. A half bath is right beside the front entry for easy clean-up before entering the house. The U-shaped kitchen is open to the dining and living rooms. The countertop has additional seating built in on the dinette side. Double garden doors lead out to the rear covered deck, which has access to the rear yard. The garage also has a man door to the rear yard. Upstairs are 3 bedrooms and laundry. The master bedroom has its own 3-piece ensuite and his and hers walk-in closets. The other 2 bedrooms share a 3-piece bath. One of the bedrooms also has a walk-in closet. The basement is finished with an additional bedroom, recreation room, 3-piece bathroom, lots of storage, and the mechanical room. This bedroom has a walk-in closet as well. Lots of space for the entire family.