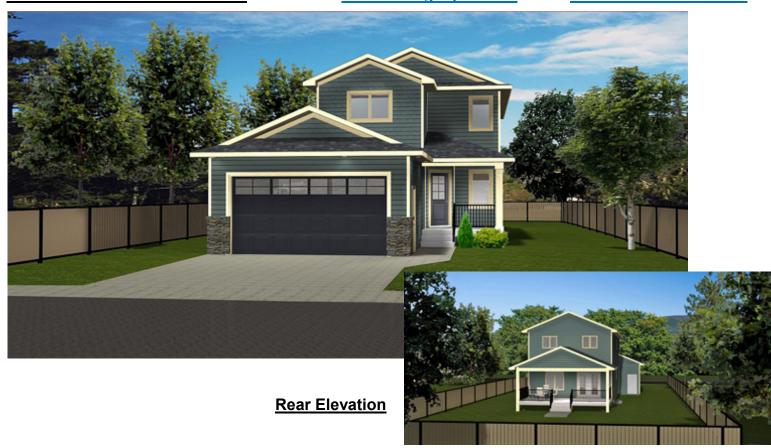

Plan #: 2017120 Front Elevation

www.edesignsplans.ca

Call Us 1-855-675-1800

Plan #: 2017120 Exterior Walls: 2-Storey with 2-Car Garage

716 Sq. Ft. Main Floor 2x6 x 8 Ft. (Main Floor) 2x6 x 8 Ft. (Second Floor) 781 Sq. Ft. Second Floor

1497 Sq. Ft. Total Living Area Foundation: 9 Concrete Wall

Width:

(Other Foundations Available) 29'-3"

Depth: 64'-0" **Special Ceilings:** None Bedrooms: Fireplace: No

3 & a Half Bath Deck(s): Rear (Covered) Bathrooms:

Main Floor Laundry: Veranda: Yes (Covered) No

Attached Garage: Yes (2-Car with 16'x8' Door) Walk-in Pantry: No

Office/Den: Finished Basement Plan: Nο Yes

2-Storey with 2-Car Garage. Enter from the attached 2-car garage or from the covered front veranda. A half bath is right beside the front entry for easy clean-up before entering the house. The U-shaped kitchen is open to the dining and living rooms. The countertop has additional seating built in on the dinette side. Double garden doors lead out to the rear covered deck, which has access to the rear yard. The garage also has a man door to the rear yard. Upstairs are 3 bedrooms and laundry. The master bedroom has its own 3-piece ensuite and his and hers walk-in closets. The other 2 bedrooms share a 3-piece bath. One of the bedrooms also has a walk-in closet. The basement is finished with an additional bedroom, recreation room, 3-piece bathroom, lots of storage, and the mechanical room. This bedroom has a walk-in closet as well. Lots of space for the entire family.