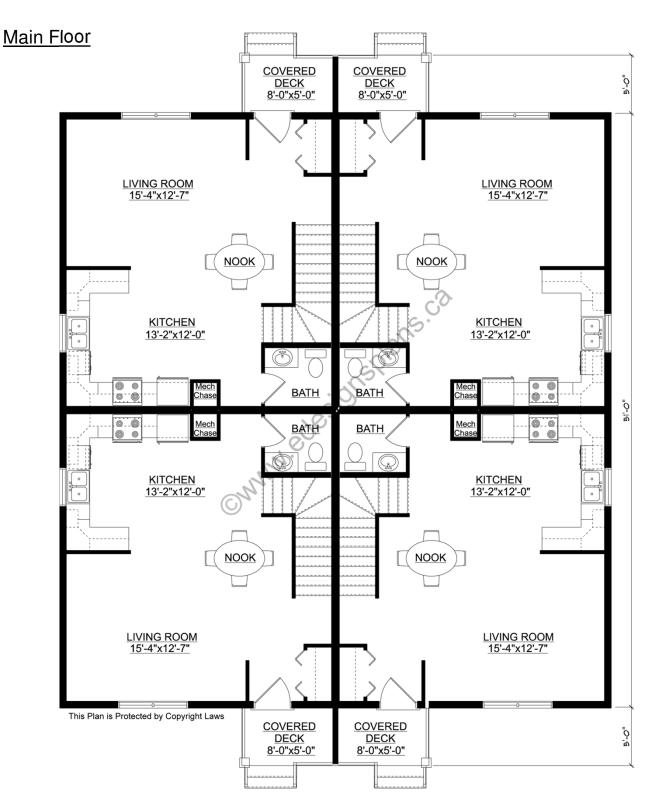

# 

2-Storey 4-Plex

599 Sq. Ft. Main Floor Per Unit 599 Sq. Ft. Second Floor Per Unit 1198 So. Ft. Total Living Area Per Unit 47'-0" Width: Depth: 51'-0" Plus Decks Bedrooms: 2 Bathrooms: 1 & a Half Bath Main Floor Laundry: No Walk-in Pantry: No Office/Den: No

**2-Storey 4-Plex** This great looking 2-storey 4-plex plan has the curb appeal you want but yet is simplistic in design making it very cost effected to construct. The covered veranda gives that welcome home feeling when you enter into this open floor plan. The main floor features a large U-shape kitchen with a nook area. A 2-piece bath off the kitchen. A large living room with stairs to the undeveloped basement and up to the second floor. The second floor utilizes clear span 16" Open Web Floor Trusses for the ease of mechanical and heating placement. This floor plan has a large master and spare bedroom. A large 3-piece bath and laundry room complete the floor plan. This plan would look good in any neighborhood.

<u>Plan 2008440</u>

www.edesignsplans.ca

Call Us 1-855-675-1800

PROTECTED BY COPYRIGHT LAWS. PROPERTY OF *E-DESIGNS PLANS INC.* 