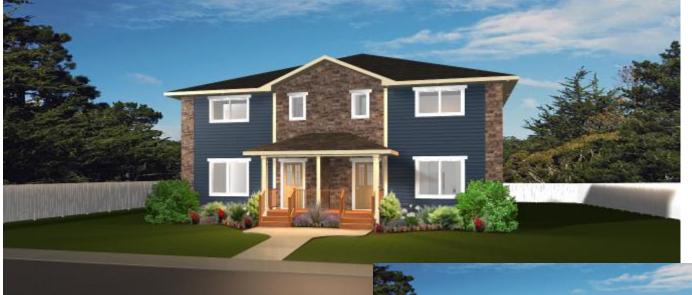

Plan #: 2008440 Front Elevation

<u>www.edesignsplans.ca</u>

Call Us 1-855-675-1800

# 

2-Storey 4-Plex

599 Sq. Ft. Main Floor Per Unit 599 Sq. Ft. Second Floor Per Unit 1198 So. Ft. Total Living Area Per Unit 47'-0" Width: Depth: 51'-0" Plus Decks Bedrooms: 2 Bathrooms: 1 & a Half Bath Main Floor Laundry: No Walk-in Pantry: No Office/Den: No

**2-Storey 4-Plex** This great looking 2-storey 4-plex plan has the curb appeal you want but yet is simplistic in design making it very cost effected to construct. The covered veranda gives that welcome home feeling when you enter into this open floor plan. The main floor features a large U-shape kitchen with a nook area. A 2-piece bath off the kitchen. A large living room with stairs to the undeveloped basement and up to the second floor. The second floor utilizes clear span 16" Open Web Floor Trusses for the ease of mechanical and heating placement. This floor plan has a large master and spare bedroom. A large 3-piece bath and laundry room complete the floor plan. This plan would look good in any neighborhood.