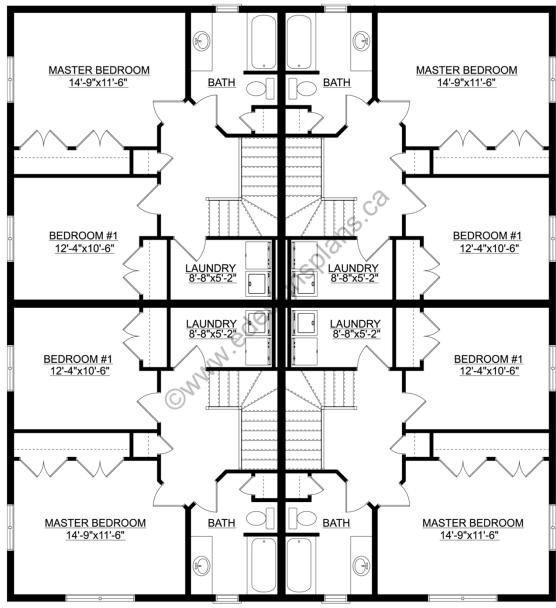

# 

2-Storey 4-Plex

599 Sq. Ft. Main Floor Per Unit 599 Sq. Ft. Second Floor Per Unit 1198 So. Ft. Total Living Area Per Unit 47'-0" Width: Depth: 51'-0" Plus Decks Bedrooms: 2 Bathrooms: 1 & a Half Bath Main Floor Laundry: No Walk-in Pantry: No Office/Den: No

**2-Storey 4-Plex** This great looking 2-storey 4-plex plan has the curb appeal you want but yet is simplistic in design making it very cost effected to construct. The covered veranda gives that welcome home feeling when you enter into this open floor plan. The main floor features a large U-shape kitchen with a nook area. A 2-piece bath off the kitchen. A large living room with stairs to the undeveloped basement and up to the second floor. The second floor utilizes clear span 16" Open Web Floor Trusses for the ease of mechanical and heating placement. This floor plan has a large master and spare bedroom. A large 3-piece bath and laundry room complete the floor plan. This plan would look good in any neighborhood.

#### Second Floor

This Plan is Protected by Copyright Laws

PROTECTED BY COPYRIGHT LAWS. PROPERTY OF *E-DESIGNS PLANS INC.*