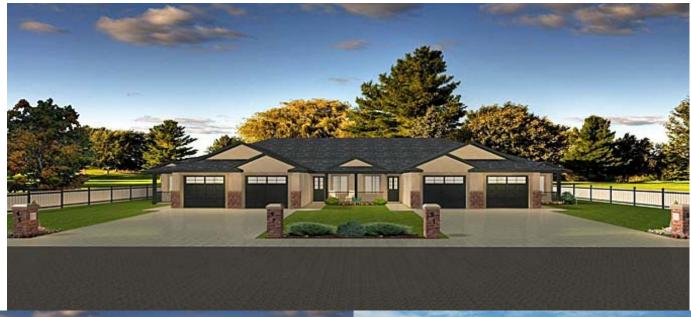

Plan #: 2017166 Front Elevation

www.edesignsplans.ca

Call Us 1-855-675-1800

| 4-Plex v | vith | 1-Car Garage | <u> Plan #:  2</u> | <u> 2017166</u> |
|----------|------|--------------|--------------------|-----------------|
| 1000     |      | 1.1.14       | <del>- , , ,</del> | A / II          |

1033 Sq. Ft. per Unit Exterior Walls: 2x6 or 2x4 x 8 Ft. (Main Floor)

Foundation: Slab on Grade

Width: 100'-0" (Other Foundations Available)

Depth: 63'-0" Special Ceilings: None

Bedrooms: 2 Fireplace: No

Bathrooms: 1 Deck(s): Rear Patio

Main Floor Laundry: Yes Veranda: Yes (Patio - Covered)
Walk-in Pantry: Yes Attached Garage: Yes (1-Car with 9'x7' Door)

Office/Den: No Finished Basement Plan: No

<u>4-Plex with 1-Car Garage</u>. The single car garages on these units are a nice size. Enter the living area via the garage or from the front covered patio into the great room. The kitchen has a walk-in pantry with the dinette area directly across from it. Two bedrooms are situated in the rear and share a 3-piece bathroom. The master suite has a large walk-in closet and access to the rear patio. Laundry is accommodated in each unit, and each unit also has its own utility room.