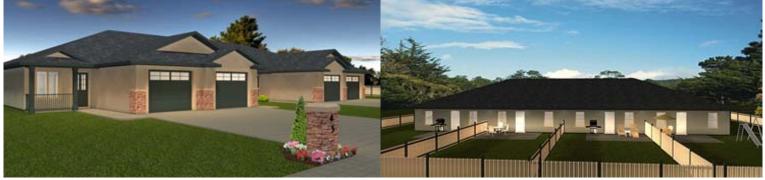

## E-Designs Plans Inc.

A western Canadian company from Alberta that designs and ships home plans all across Canada, the US, and Overseas.

For more information about this plan contact the designer at: <a href="mailto:info@edesignsplans.ca">info@edesignsplans.ca</a>.

Plan #: 2017166 Front Elevation

www.edesignsplans.ca

Call Us 1-855-675-1800





| 4-Plex v | vith | 1-Car Garage | <u> Plan #:  2</u> | <u> 2017166</u> |
|----------|------|--------------|--------------------|-----------------|
| 1000     |      | 1.1.14       | <del>- , , ,</del> | A / II          |

1033 Sq. Ft. per Unit Exterior Walls: 2x6 or 2x4 x 8 Ft. (Main Floor)

Foundation: Slab on Grade

Width: 100'-0" (Other Foundations Available)

Depth: 63'-0" Special Ceilings: None

Bedrooms: 2 Fireplace: No

Bathrooms: 1 Deck(s): Rear Patio

Main Floor Laundry: Yes Veranda: Yes (Patio - Covered)
Walk-in Pantry: Yes Attached Garage: Yes (1-Car with 9'x7' Door)

Office/Den: No Finished Basement Plan: No

<u>4-Plex with 1-Car Garage</u>. The single car garages on these units are a nice size. Enter the living area via the garage or from the front covered patio into the gr