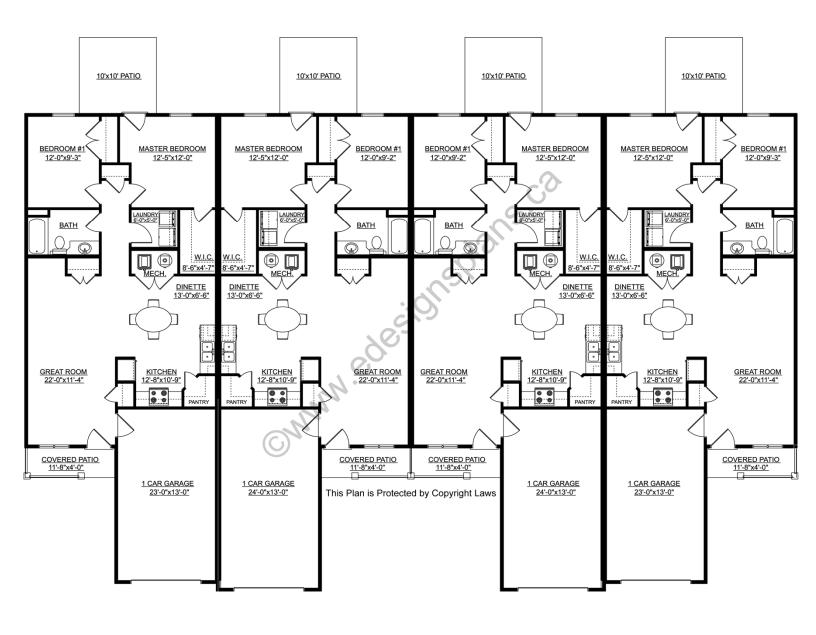

## Main Floor

1033 Sq. Ft. per Unit Exterior Walls: 2x6 or 2x4 x 8 Ft. (Main Floor)

Foundation: Slab on Grade

Width: 100'-0" (Other Foundations Available)

Depth: 63'-0" Special Ceilings: None

Bedrooms: 2 Fireplace: No

Bathrooms: 1 Deck(s): Rear Patio

Main Floor Laundry: Yes Veranda: Yes (Patio - Covered)
Walk-in Pantry: Yes Attached Garage: Yes (1-Car with 9'x7' Door)

Office/Den: No Finished Basement Plan: No

<u>4-Plex with 1-Car Garage</u>. The single car garages on these units are a nice size. Enter the living area via the garage or from the front covered patio into the great room. The kitchen has a walk-in pantry with the dinette area directly across from it. Two bedrooms are situated in the rear and share a 3-piece bathroom. The master suite has a large walk-in closet and access to the rear patio. Laundry is accommodated in each unit, and each unit also has its own utility room.