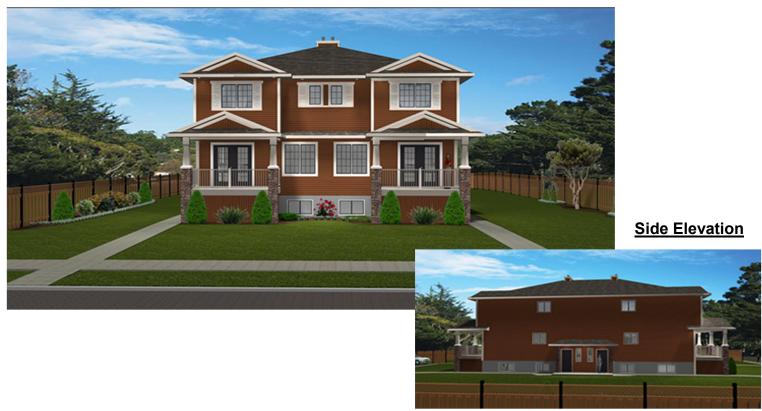

Plan #: 2011576 Front Elevation

www.edesignsplans.ca

Call Us 1-855-675-1800

4-Plex with Legal Suites

1152 Sq. Ft. Main & Second Floor per Unit

505 Sq. Ft. Legal Suites per Unit

Width: 40'-0" Depth: 76'-0"

Bedrooms: 3 Bedrooms (Rear Units)

Foundation: 9' ICF (Insulated Concrete Form)

(Other Foundations Available)

16" Open Web (Clear Span)

Fireplace: No
Deck(s): Yes
Veranda: No
Attached Garage: No

Finished Basement Plan: Yes (Legal Suites)

<u>4-Plex with Legal Suites</u>. This is the same "Great Revenue Generator" as 2011590, but <u>4 feet narrower.</u> This eye catching 4-plex will generate as much revenue as an 8-plex <u>without all the extra costs</u> involved with building a Commercial building (which is anything bigger than a 4-plex). With any building larger than a 4-plex, an engineer must be hired for all the building and mechanical drawings, which could result in thousands of dollars in engineering fees. As more centres are now allowing Legal or Mother-in-Law Suites in duplexes and fourplexes, this allows builders to recoup their investment much sooner. This design is very well laid out to maximize all useable space yet making it very cost effective to build. With the lower level only 4 feet in the ground, each unit has large windows allowing lots of natural lighting. The covered decks with craftsman style posts, stone cladding, large corner trims, window treatments, frieze boards, shutters, dutch gables, and covered side entrances, gives this basic 4-plex plan an aesthetically pleasing look without adding a large expense. One of our best 4-plex plans.