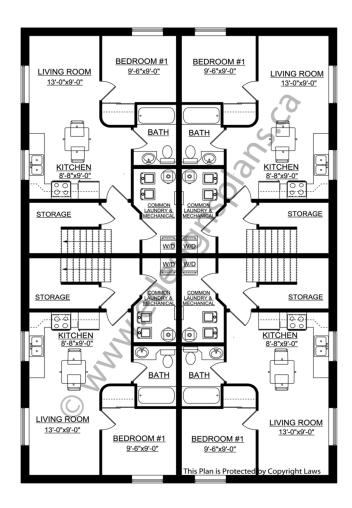

#### Lower Floor

Foundation: 9' ICF (Insulated Concrete Form)

(Other Foundations Available)

16" Open Web (Clear Span)

Fireplace: No
Deck(s): Yes
Veranda: No
Attached Garage: No

Finished Basement Plan: Yes (Legal Suites)

<u>4-Plex with Legal Suites</u>. This is the same "Great Revenue Generator" as 2011590, but <u>4 feet narrower.</u> This eye catching 4-plex will generate as much revenue as an 8-plex <u>without all the extra costs</u> involved with building a Commercial building (which is anything bigger than a 4-plex). With any building larger than a 4-plex, an engineer must be hired for all the building and mechanical drawings, which could result in thousands of dollars in engineering fees. As more centres are now allowing Legal or Mother-in-Law Suites in duplexes and fourplexes, this allows builders to recoup their investment much sooner. This design is very well laid out to maximize all useable space yet making it very cost effective to build. With the lower level only 4 feet in the ground, each unit has large windows allowing lots of natural lighting. The covered decks with craftsman style posts, stone cladding, large corner trims, window treatments, frieze boards, shutters, dutch gables, and covered side entrances, gives this basic 4-plex plan an aesthetically pleasing look without adding a large expense. One of our best 4-plex plans.