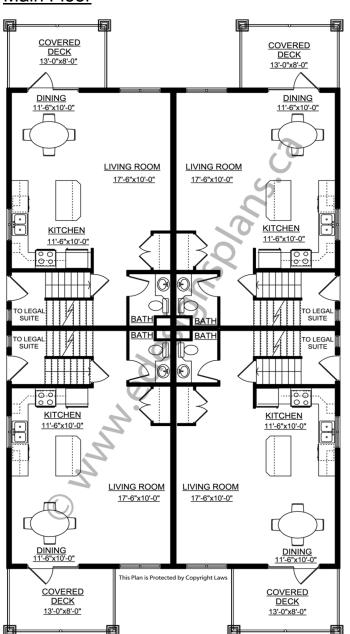

### Main Floor

Foundation: 9' ICF (Insulated Concrete Form)

(Other Foundations Available)

16" Open Web (Clear Span)

Fireplace: No
Deck(s): Yes
Veranda: No
Attached Garage: No

Finished Basement Plan: Yes (Legal Suites)

<u>4-Plex with Legal Suites</u>. This is the same "Great Revenue Generator" as 2011590, but <u>4 feet narrower.</u> This eye catching 4-plex will generate as much revenue as an 8-plex <u>without all the extra costs</u> involved with building a Commercial building (which is anything bigger than a 4-plex). With any building larger than a 4-plex, an engineer must be hired for all the building and mechanical drawings, which could result in thousands of dollars in engineering fees. As more centres are now allowing Legal or Mother-in-Law Suites in duplexes and fourplexes, this allows builders to recoup their investment much sooner. This design is very well laid out to maximize all useable space yet making it very cost effective to build. With the lower level only 4 feet in the ground, each unit has large windows allowing lots of natural lighting. The covered decks with craftsman style posts, stone cladding, large corner trims, window treatments, frieze boards, shutters, dutch gables, and covered side entrances, gives this basic 4-plex plan an aesthetically pleasing look without adding a large expense. One of our best 4-plex plans.