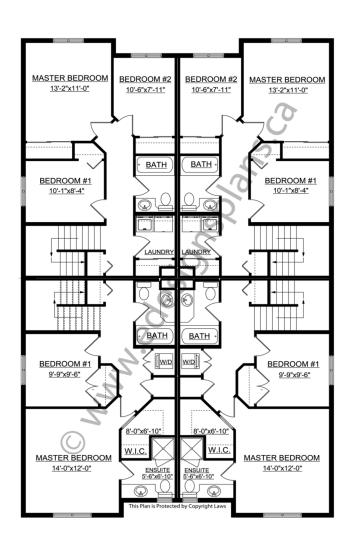

### Second Floor

Foundation: 9' ICF (Insulated Concrete Form)

(Other Foundations Available)

16" Open Web (Clear Span)

Fireplace: No
Deck(s): Yes
Veranda: No
Attached Garage: No

Finished Basement Plan: Yes (Legal Suites)

<u>4-Plex with Legal Suites</u>. This is the same "Great Revenue Generator" as 2011590, but <u>4 feet narrower.</u> This eye catching 4-plex will generate as much revenue as an 8-plex <u>without all the extra costs</u> involved with building a Commercial building (which is anything bigger than a 4-plex). With any building larger than a 4-plex, an engineer must be hired for all the building and mechanical drawings, which could result in thousands of dollars in engineering fees. As more centres are now allowing Legal or Mother-in-Law Suites in duplexes and fourplexes, this allows builders to recoup their investment much sooner. This design is very well laid out to maximize all useable space yet making it very cost effective to build. With the lower level only 4 feet in the ground, each unit has large windows allowing lots of natural lighting. The covered decks with craftsman style posts, stone cladding, large corner trims, window treatments, frieze boards, shutters, dutch gables, and covered side entrances, gives this basic 4-plex plan an aesthetically pleasing look without adding a large expense. One of our best 4-plex plans.