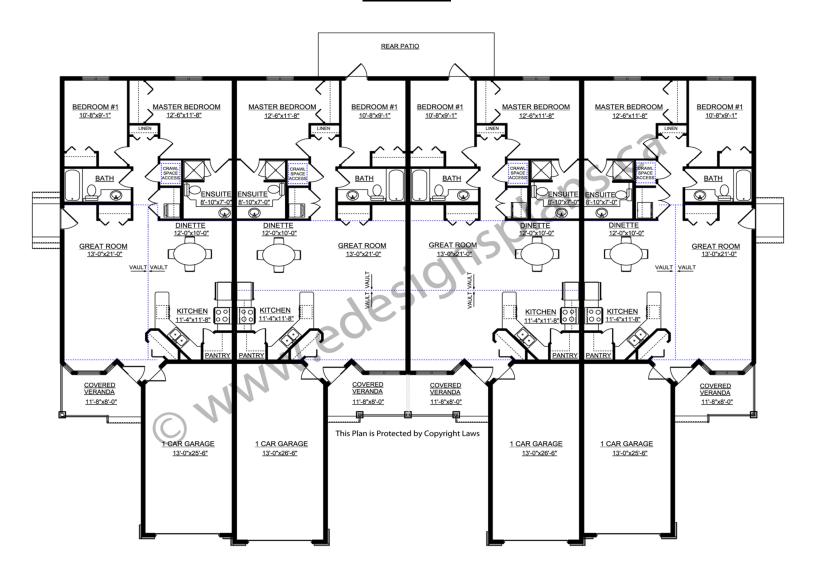

Walk-in Pantry: No Attached Garage: Yes (1-Car each with 9'x7' Door)

Office/Den: No Finished Basement Plan: No

<u>4-Plex with Front Garages & Great Curb Appeal.</u> A well thought-out floor plan and an exterior that would look great in any neighborhood. Enter from the covered verandas into the front entry. A full sized closet is located here along with access to a large single car garage. Check out the openness of the great room, dining room and kitchen. And all have vaulted ceilings. The kitchen features a walk-in pantry. The stacking washer/dryer are conveniently located behind the kitchen and close to the bedrooms. A large storage closet also has the access to the crawl space. The master bedroom features a large 3-piece ensuite. A nice-sized guest room is located next to a full 3-piece main bath. This design could also easily be done with a slab on grade.

## Main Floor