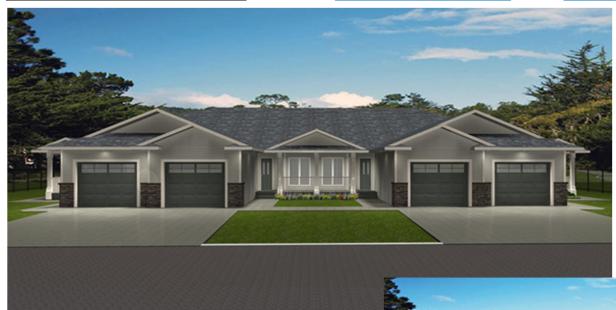

Plan #: 2011583 Front Elevation

www.edesignsplans.ca

Call Us 1-855-675-1800

**Side Elevation** 

4-Plex Plan with Front Garages Plan #: 2011583

100'-0"

Width:

<u>1110 Sq. Ft. Main Floor per Side</u> Exterior Walls: 2x6 x 8 Ft. (Main Floor)

Walk-in Pantry: No Attached Garage: Yes (1-Car each with 9'x7' Door)

Office/Den: No Finished Basement Plan: No

<u>4-Plex with Front Garages & Great Curb Appeal.</u> A well thought-out floor plan and an exterior that would look great in any neighborhood. Enter from the covered verandas into the front entry. A full sized closet is located here along with access to a large single car garage. Check out the openness of the great room, dining room and kitchen. And all have vaulted ceilings. The kitchen features a walk-in pantry. The stacking washer/dryer are conveniently located behind the kitchen and close to the bedrooms. A large storage closet also has the access to the crawl space. The master bedroom features a large 3-piece ensuite. A nice-sized guest room is located next to a full 3-piece main bath. This design could also easily be done with a slab on grade.