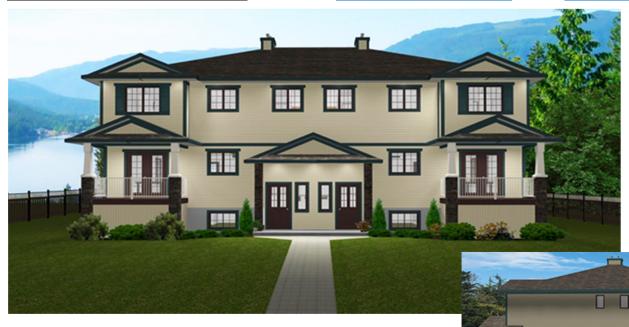

Plan #: 2011599 Front Elevation

www.edesignsplans.ca

Call Us 1-855-675-1800

**Side Elevation** 

4-Plex with Legal Suites

1271 Sq. Ft. Main & Second Floor per Unit

535 Sq. Ft. Legal Suites per Unit

Width: 60'-0" Depth: 58'-0"

This is the same "Great Revenue Generator" as 2011576 or 2011590 (just a different layout). This eye catching 4-plex will generate as much revenue as an 8-plex without all the extra costs involved with building a Commercial building, which is anything bigger than a 4-plex. With any building larger than a 4-plex, an Engineer must be hired for all the building and mechanical drawings, which could result in thousands of dollars in Engineering fees. As more centers are now allowing Legal or Mother-in-Law Suites in duplex's or 4-plex's, this allows builders to recoup their investment much sooner. This design is very well laid out to maximize all useable space yet making it very cost effective to build. With the lower level only 4 feet in the ground, each unit has large windows allowing lots of natural lighting. The covered decks with craftsmen style posts, stone cladding, large corner trims, window treatments, frieze boards, shutters, dutch gables and covered side entrances, gives this basic 4-plex an aesthetically pleasing look without adding a large expense. One of our best 4-plex plans!