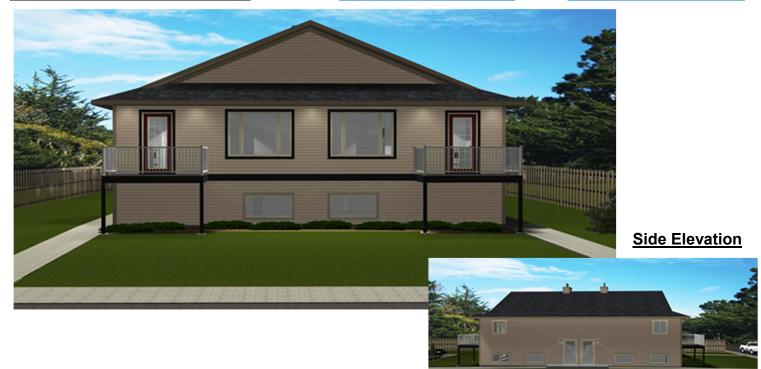

Plan #: 2012634 Front Elevation

www.edesignsplans.ca

Call Us 1-855-675-1800

## **Bi-Level 4-Plex Plan**

567 Sq. Ft. Main Floor Per Unit462 Sq. Ft. Lower Floor Per Unit1029 Sq. Ft. Total Living Area Per UnitWidth:42'-0"Depth:66'-0"Bedrooms:3 per unitBathrooms:2 per unitMain Floor Laundry:YesWalk-in Pantry:Yes

**Basic Bi-Level 4-Plex Plan**. This design keeps things simple and to the basics. The main floor has an open floor plan. An "L"-shaped kitchen features a walk-in pantry and a small island. The kitchen, dining and living rooms are all open to each other. There's also a main floor laundry and a two piece bath. A French door leads out onto a deck area. All the bedrooms are in the lower level along with a 3-piece bath, and the mechanical room. The basement windows are 30" high allowing more natural lighting. If you require a basic 4-Plex design, this is the one you need.