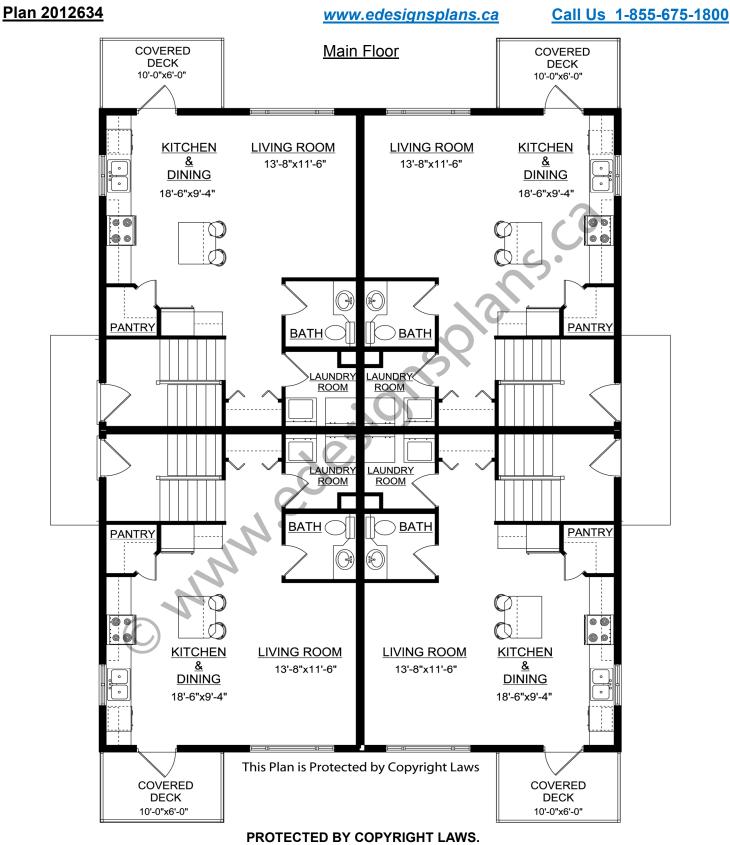

## **Bi-Level 4-Plex Plan**

567 Sq. Ft. Main Floor Per Unit462 Sq. Ft. Lower Floor Per Unit1029 Sq. Ft. Total Living Area Per UnitWidth:42'-0"Depth:66'-0"Bedrooms:3 per unitBathrooms:2 per unitMain Floor Laundry:YesWalk-in Pantry:Yes

**Basic Bi-Level 4-Plex Plan**. This design keeps things simple and to the basics. The main floor has an open floor plan. An "L"-shaped kitchen features a walk-in pantry and a small island. The kitchen, dining and living rooms are all open to each other. There's also a main floor laundry and a two piece bath. A French door leads out onto a deck area. All the bedrooms are in the lower level along with a 3-piece bath, and the mechanical room. The basement windows are 30" high allowing more natural lighting. If you require a basic 4-Plex design, this is the one you need.

Plan 2012634

www.edesignsplans.ca

Call Us 1-855-675-1800

This Plan is Protected by Copyright Laws

PROTECTED BY COPYRIGHT LAWS. PROPERTY OF *E-DESIGNS PLANS INC.*