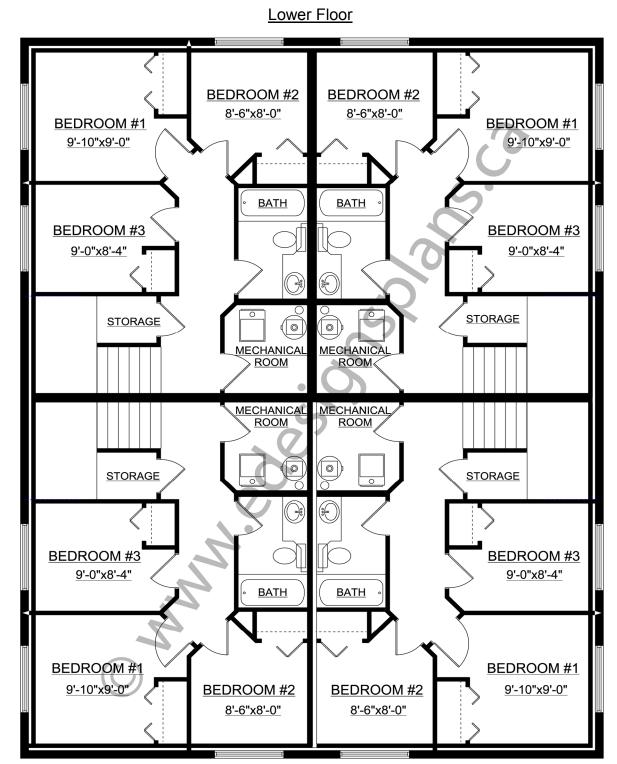

## **Bi-Level 4-Plex Plan**

567 Sq. Ft. Main Floor Per Unit462 Sq. Ft. Lower Floor Per Unit1029 Sq. Ft. Total Living Area Per UnitWidth:42'-0"Depth:66'-0"Bedrooms:3 per unitBathrooms:2 per unitMain Floor Laundry:YesWalk-in Pantry:Yes

**Basic Bi-Level 4-Plex Plan**. This design keeps things simple and to the basics. The main floor has an open floor plan. An "L"-shaped kitchen features a walk-in pantry and a small island. The kitchen, dining and living rooms are all open to each other. There's also a main floor laundry and a two piece bath. A French door leads out onto a deck area. All the bedrooms are in the lower level along with a 3-piece bath, and the mechanical room. The basement windows are 30" high allowing more natural lighting. If you require a basic 4-Plex design, this is the one you need.

Plan 2012634

www.edesignsplans.ca

Call Us 1-855-675-1800

This Plan is Protected by Copyright Laws

PROTECTED BY COPYRIGHT LAWS. PROPERTY OF *E-DESIGNS PLANS INC.*