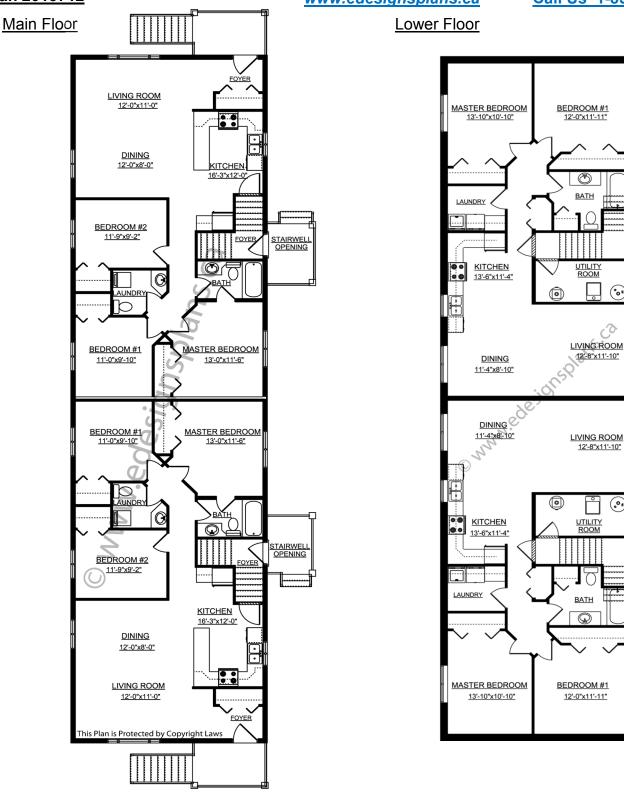

Plan #: 2013712 Front Elevation

www.edesignsplans.ca

Call Us 1-855-675-1800

**Side Elevation** 

Narrow Lot 4-Plex No Garage Plan #: 2013712 1150 Sq. Ft. Main Floor Per Unit Exterior Walls: 2x6 x 8 Ft. (Main Floor) 1150 Sq. Ft. Lower Floor Per Unit 9' ICF (Insulated Concrete Form) Foundation: (Other Foundations Available) Width: 25'-0" 104'-0" Depth: Special Ceilings: None 2 or 3 Fireplace: Bedrooms: No Bathrooms: 1 & a Half Bath Deck(s): No Main Floor Laundry: Yes Veranda: No Walk-in Pantry: Attached Garage: No No Office/Den: Finished Basement Plan: No Yes

<u>Narrow Lot 4-Plex No Garage</u>. This plan is great for a narrow lot and has 4 units in total. Choose from the main floor, which has three-bedroom units or from the basement level which has two-bedroom units. The utility rooms for all four units are located in the basement. Enter the units on the main floor from the front and back decks into the foyer area. The living room, dining room, and kitchen are all in one open area as you enter. The master bedroom in the back of the unit has a 3-piece ensuite and larger closet. The other two bedrooms share a 2-piece bathroom. Main floor laundry is accommodated in this bathroom with room for a stackable set. The suites in the lower level are accessed from the side entrances. They also have an open kitchen, dining room, and living room area. These are two-bedroom units that share a 3-piece bathroom. Laundry is also accommodated on this level. A great income generator.