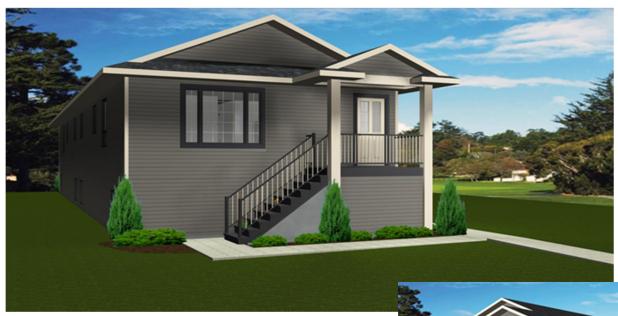

Plan #: 2013712 Front Elevation

www.edesignsplans.ca

Call Us 1-855-675-1800

**Side Elevation** 

Narrow Lot 4-Plex No Garage Plan #: 2013712 1150 Sq. Ft. Main Floor Per Unit Exterior Walls: 2x6 x 8 Ft. (Main Floor) 1150 Sq. Ft. Lower Floor Per Unit 9' ICF (Insulated Concrete Form) Foundation: (Other Foundations Available) Width: 25'-0" 104'-0" Depth: Special Ceilings: None 2 or 3 Fireplace: Bedrooms: No Bathrooms: 1 & a Half Bath Deck(s): No Main Floor Laundry: Yes Veranda: No Walk-in Pantry: Attached Garage: No No Office/Den: Finished Basement Plan: No Yes

<u>Narrow Lot 4-Plex No Garage</u>. This plan is great for a narrow lot and has 4 units in total. Choose from the main floor, which has three-bedroom units or from the basement level which has two-bedroom units. The utility rooms for all four units are located in the basement. Enter the units on the main floor from the front and back decks into the foyer area. The living room, dining room, and kitchen are all in one open area as you enter. The master bedroom in the back of the unit has a 3-piece ensuite and larger closet. The other two bedrooms share a 2-piece bathroom. Main floor laundry is accommodated in this bathroom with room for a stackable set. The suites in the lower level are accessed from the side entrances. They also have an open kitchen, dining room, and living room area. These are two-bedroom units that share a 3-piece bathroom. Laundry is also accommodated on this level. A great income generator.