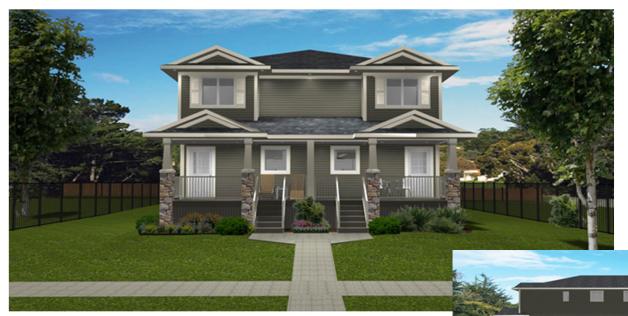

Plan #: 2013753 Front Elevation

www.edesignsplans.ca

Call Us 1-855-675-1800

Side Elevation

4-Plex with 2 Bedrooms Each

510 Sq. Ft. Main Floor Per Unit 530 Sq. Ft. Second Floor Per Unit

1040 Sq. Ft. Total Living Area Per Unit

Veranda: No Attached Garage: No

Finished Basement Plan: No

4-Plex with 2 Bedrooms Each. A great looking 4-plex for a narrower lot with craftsman style posts. It has full covered decks on the front and back divided by the party wall for added privacy. Enter from the deck into the kitchenette which is open to the living room. The bedrooms are upstairs, as well as the laundry area. There is one 3-piece bathroom on this level, and both the master bedroom and additional bedroom have a walk-in closet. Live in one and rent the rest, or rent them all out. A very good rental unit design.