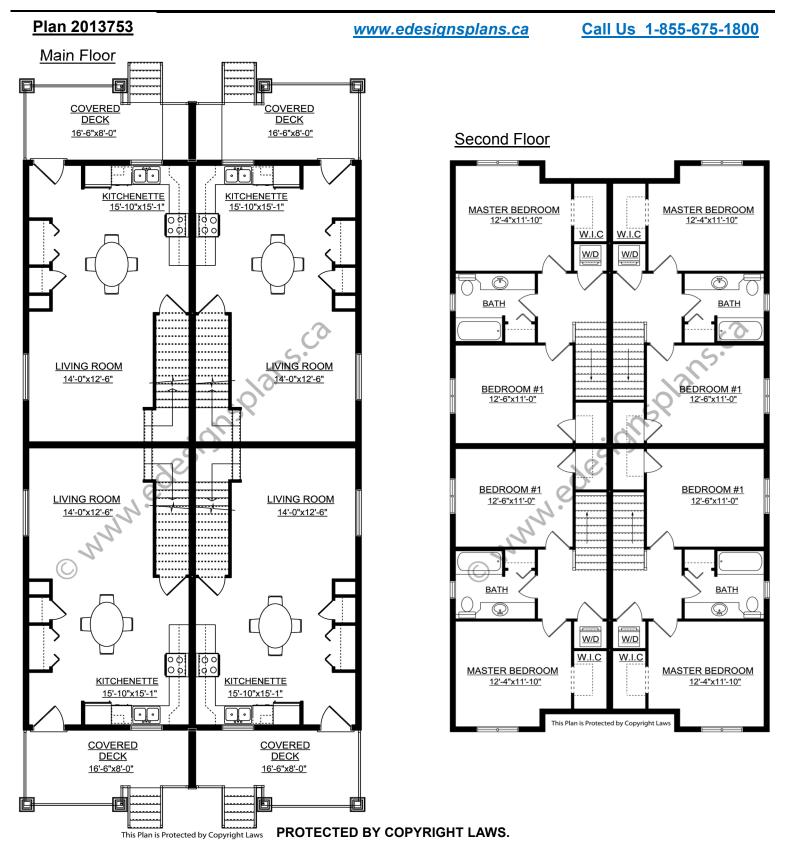

Plan #: 2013753 Front Elevation

www.edesignsplans.ca

Call Us 1-855-675-1800

Side Elevation

4-Plex with 2 Bedrooms Each

510 Sq. Ft. Main Floor Per Unit 530 Sq. Ft. Second Floor Per Unit

1040 Sq. Ft. Total Living Area Per Unit

Width:

34'-0"

Depth: Bedrooms: 76'-0" 2 per unit

Bathrooms: 1 per unit Second Floor Laundry:

Walk-in Pantry: Office/Den:

Nο

No

Plan #: 2013753

Veranda: No Attached Garage: No

Finished Basement Plan: No

4-Plex with 2 Bedrooms Each. A great looking 4-plex for a narrower lot with craftsman style posts. It has full covered decks on the front and back divided by the party wall for added privacy. Enter from the deck into the kitchenette which is open to the living room. The bedrooms are upstairs, as well as the laundry area. There is one 3-piece bathroom on this level, and both the master bedroom and additional bedroom have a walk-in closet. Live in one and rent the rest, or rent them all out. A very good rental unit design.