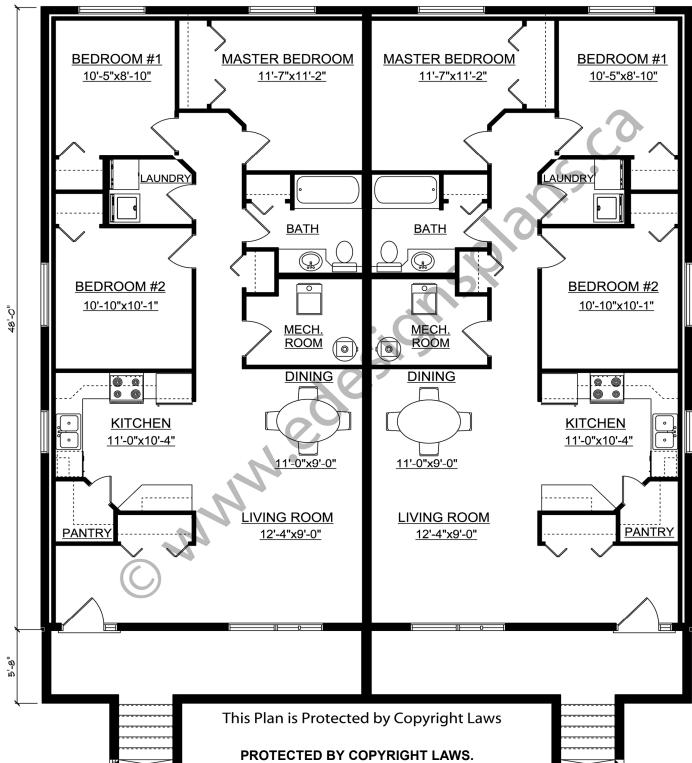

Plan 2014777

www.edesignsplans.ca

Lower Floor

Call Us 1-855-675-1800

PROPERTY OF E-DESIGNS PLANS INC.

**<u>4-Plex Plan with Separate Entrances</u>**. This 4-Plex Plan has great curb appeal and each unit has its own entrances and mechanical rooms. The front doors with sidelites and the large windows make this building stand out. The kitchen, dining room, an dliving room are all an open concept design. The kitchen has a corner walk-in pantry and room for all applicances. There are three fair size bedrooms, a laundry room, and a 3-piece bath in each unit, plus plenty of closet space. The basement units are designed with exactly the same floor plan as the main floor. A great income generator. Rent them out, or live in one and rent the rest out.