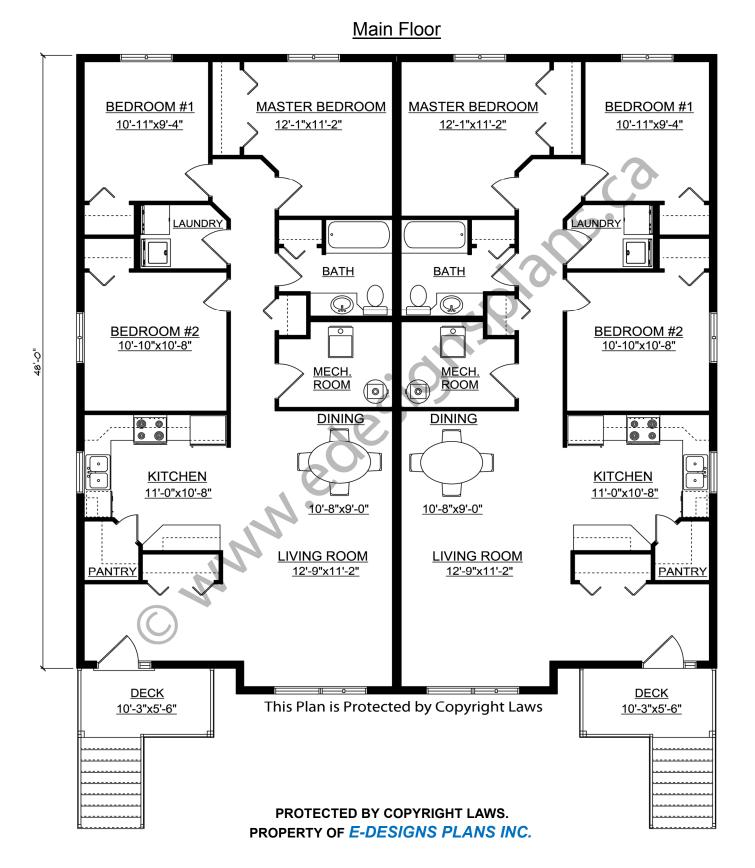

## 4-Plex Plan - Separate Entrances

1176 Sq. Ft. Main Floor Per Side1140 Sq. Ft. Lower Floor Per SideWidth:48'-0Depth:53'-6Bedrooms:3 PerBathrooms:1 PerLaundry:Main.Walk-in Pantry:YesOffice/Den:No

<u>Side</u> 48'-0" 53'-6" 3 Per Unit 1 Per Unit Main/Lower Floors Yes

**<u>4-Plex Plan with Separate Entrances</u>**. This 4-Plex Plan has great curb appeal and each unit has its own entrances and mechanical rooms. The front doors with sidelites and the large windows make this building stand out. The kitchen, dining room, an dliving room are all an open concept design. The kitchen has a corner walk-in pantry and room for all applicances. There are three fair size bedrooms, a laundry room, and a 3-piece bath in each unit, plus plenty of closet space. The basement units are designed with exactly the same floor plan as the main floor. A great income generator. Rent them out, or live in one and rent the rest out.

<u>Plan 2014777</u>

<u>www.edesignsplans.ca</u>

Call Us 1-855-675-1800