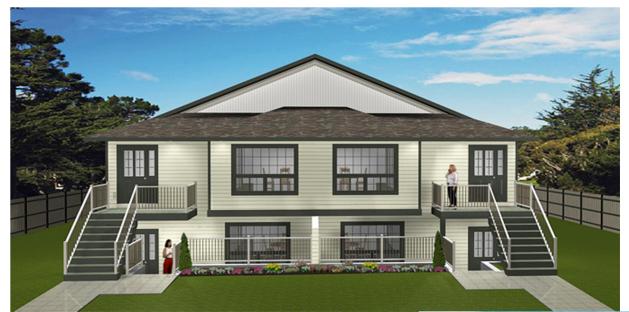

Plan #: 2014777 Front Elevation

<u>www.edesignsplans.ca</u>

Call Us 1-855-675-1800

Side Elevation

## 4-Plex Plan - Separate Entrances

1176 Sq. Ft. Main Floor Per Side1140 Sq. Ft. Lower Floor Per SideWidth:48'-0Depth:53'-6Bedrooms:3 PerBathrooms:1 PerLaundry:Main.Walk-in Pantry:YesOffice/Den:No

<u>Side</u> 48'-0" 53'-6" 3 Per Unit 1 Per Unit Main/Lower Floors Yes

**<u>4-Plex Plan with Separate Entrances</u>**. This 4-Plex Plan has great curb appeal and each unit has its own entrances and mechanical rooms. The front doors with sidelites and the large windows make this building stand out. The kitchen, dining room, an dliving room are all an open concept design. The kitchen has a corner walk-in pantry and room for all applicances. There are three fair size bedrooms, a laundry room, and a 3-piece bath in each unit, plus plenty of closet space. The basement units are designed with exactly the same floor plan as the main floor. A great income generator. Rent them out, or live in one and rent the rest out.