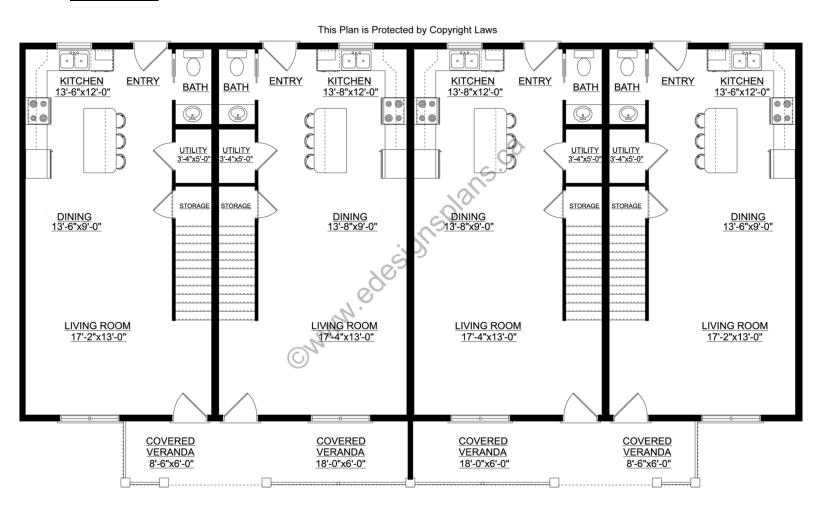

Plan 2019253

www.edesignsplans.ca

Call Us 1-855-675-1800

Main Floor

Laundry: Second Floor Veranda: Yes (Covered)

Walk-in Pantry: No Attached Garage: No Office/Den: No Finished Basement Plan: N/A

**2-Storey 4-Plex Plan**. All four units have a covered entry with the centre two units having a larger veranda area separated by a privacy wall. Open concept main floor with a half bath and storage under the stairs. The L-shaped kitchen has an island with seating. Each unit has its own entry from the rear as well as a utility room on the main level. Upstairs is a 2-bedroom design with a larger master bedroom that has its own access access to the 3-piece bathroom with tall linen cabinet. The second bedroom is a nice size as well and has a large walk-in-closet. Laundry is accomodated in the hallway on this level. An easy-to-build fourplex plan.