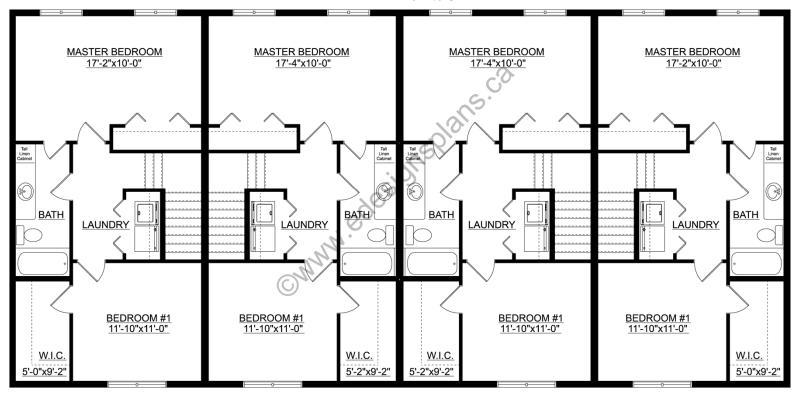

Plan 2019253

www.edesignsplans.ca

Call Us 1-855-675-1800

Second Floor

This Plan is Protected by Copyright Laws

Laundry: Second Floor Veranda: Yes (Covered)

Walk-in Pantry: No Attached Garage: No Office/Den: No Finished Basement Plan: N/A

**2-Storey 4-Plex Plan**. All four units have a covered entry with the centre two units having a larger veranda area separated by a privacy wall. Open concept main floor with a half bath and storage under the stairs. The L-shaped kitchen has an island with seating. Each unit has its own entry from the rear as well as a utility room on the main level. Upstairs is a 2-bedroom design with a larger master bedroom that has its own access access to the 3-piece bathroom with tall linen cabinet. The second bedroom is a nice size as well and has a large walk-in-closet. Laundry is accomodated in the hallway on this level. An easy-to-build fourplex plan.