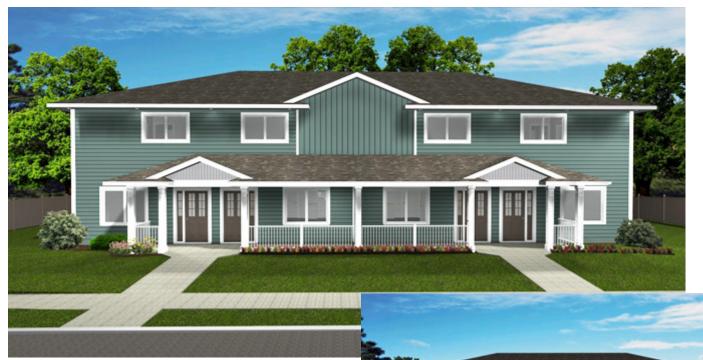

Plan #: 2019253 Front Elevation

www.edesignsplans.ca

Call Us 1-855-675-1800

**Rear Elevation** 

<u>2-Storey 4-Plex Plan</u> <u>Plan #: 2019253</u>

630 Sq. Ft. Main Floor Exterior Walls: 2x6 x 8 Ft. (Main Floor)
630 Sq. Ft. Second Floor 2x6 x 8 Ft. (Second Floor)

1260 Sq. Ft. Total Living Area Foundation: Slab on Grade

Width: 72'-0" (Other Foundations Available)

Special Ceilings: None

Depth: 41'-0" Special Ceilings: Non Bedrooms: 2 Fireplace: No Bathrooms: 1 & a Half Bath Deck(s): No

Laundry: Second Floor Veranda: Yes (Covered)

Walk-in Pantry: No Attached Garage: No Office/Den: No Finished Basement Plan: N/A

**2-Storey 4-Plex Plan**. All four units have a covered entry with the centre two units having a larger veranda area separated by a privacy wall. Open concept main floor with a half bath and storage under the stairs. The L-shaped kitchen has an island with seating. Each unit has its own entry from the rear as well as a utility room on the main level. Upstairs is a 2-bedroom design with a larger master bedroom that has its own access access to the 3-piece bathroom with tall linen cabinet. The second bedroom is a nice size as well and has a large walk-in-closet. Laundry is accomodated in the hallway on this level. An easy-to-build fourplex plan.