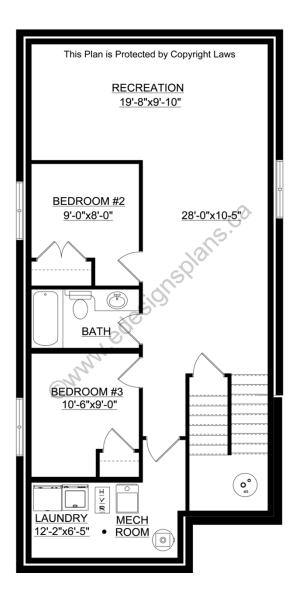

2 & a Half Bath Veranda: Main Floor Laundry: No No Attached Garage: No No

Walk-in Pantry: Office/Den: No Finished Basement Plan: Yes

Bi-Level with No Garage. This plan is great for a narrow lot. The master bedroom is on the main floor and there are 2 more bedrooms in the basement. From the front entry, you can go up to the main floor or down to the lower level. There is a half bath right up the stairs plus lots of closet space. The kitchen, dining, and living rooms are all open concept. A garden door leads to the rear deck. The master bedroom has a walk through closet and a 3-piece ensuite. Downstairs is a large recreation room, laundry, mechanical, and a bathroom sits between the 2 bedrooms.

## <u>Basement</u>

PROTECTED BY COPYRIGHT LAWS.
PROPERTY OF *E-DESIGNS PLANS INC.*