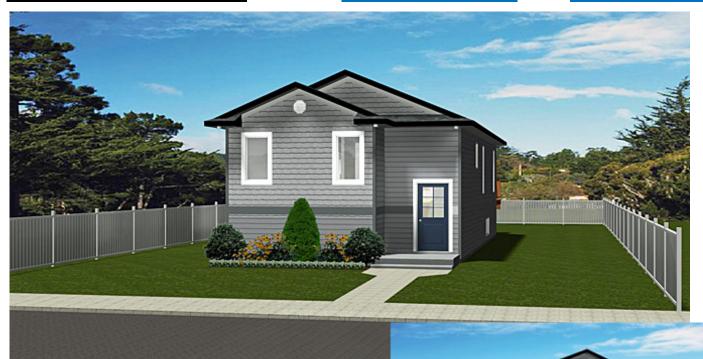

Plan #: 2017123 Front Elevation

www.edesignsplans.ca

Call Us 1-855-675-1800

2 & a Half Bath Veranda: Main Floor Laundry: No No Attached Garage: No No

Walk-in Pantry: Office/Den: No Finished Basement Plan: Yes

Bi-Level with No Garage. This plan is great for a narrow lot. The master bedroom is on the main floor and there are 2 more bedrooms in the basement. From the front entry, you can go up to the main floor or down to the lower level. There is a half bath right up the stairs plus lots of closet space. The kitchen, dining, and living rooms are all open concept. A garden door leads to the rear deck. The master bedroom has a walk through closet and a 3-piece ensuite. Downstairs is a large recreation room, laundry, mechanical, and a bathroom sits between the 2 bedrooms.