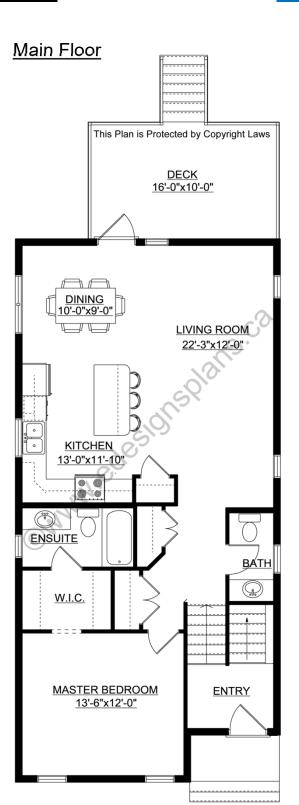

2 & a Half Bath Veranda: Main Floor Laundry: No No Attached Garage: No No

Walk-in Pantry: Office/Den: No Finished Basement Plan: Yes

Bi-Level with No Garage. This plan is great for a narrow lot. The master bedroom is on the main floor and there are 2 more bedrooms in the basement. From the front entry, you can go up to the main floor or down to the lower level. There is a half bath right up the stairs plus lots of closet space. The kitchen, dining, and living rooms are all open concept. A garden door leads to the rear deck. The master bedroom has a walk through closet and a 3-piece ensuite. Downstairs is a large recreation room, laundry, mechanical, and a bathroom sits between the 2 bedrooms.