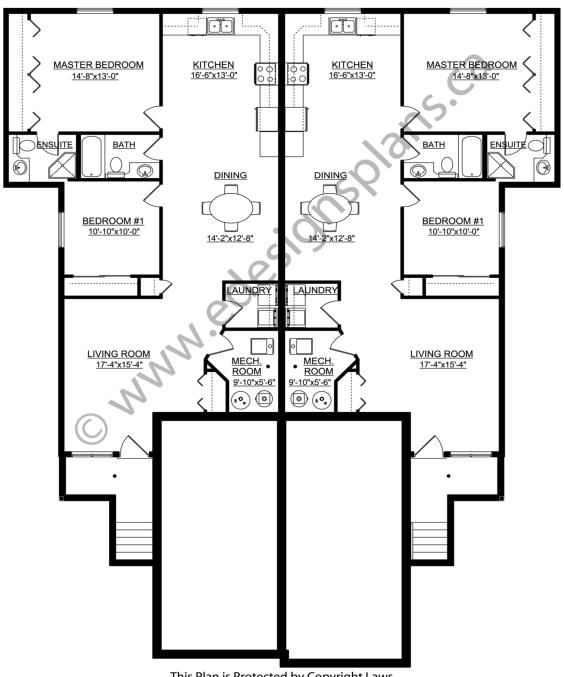

Walk-in Pantry: No Attached Garage: Yes (1-Car Per Side - 10'x8' Door)

Office/Den: No Finished Basement Plan: Yes (Legal Suites)

<u>Duplex with Garage & Basement Suites</u>. This Duplex Plan has great curb appeal and would fit well into any residential area. These units all have separate entrances as well as their own mechanical and laundry rooms. From the front deck or garage, you enter into the living room on the main level. The kitchen and dining room are open to each other. There is access from the L-shaped kitchen to a rear deck from this level. The bedrooms are along the outside walls, along with a 3-piece bathroom. The master suite has its own 3-piece ensuite and wall to wall closets. The lower level is accessed separately from outside. The layout of these units are the same as the main floor, just no access at the rear.

## **Lower Floor**

This Plan is Protected by Copyright Laws

PROTECTED BY COPYRIGHT LAWS. PROPERTY OF E-DESIGNS PLANS INC.