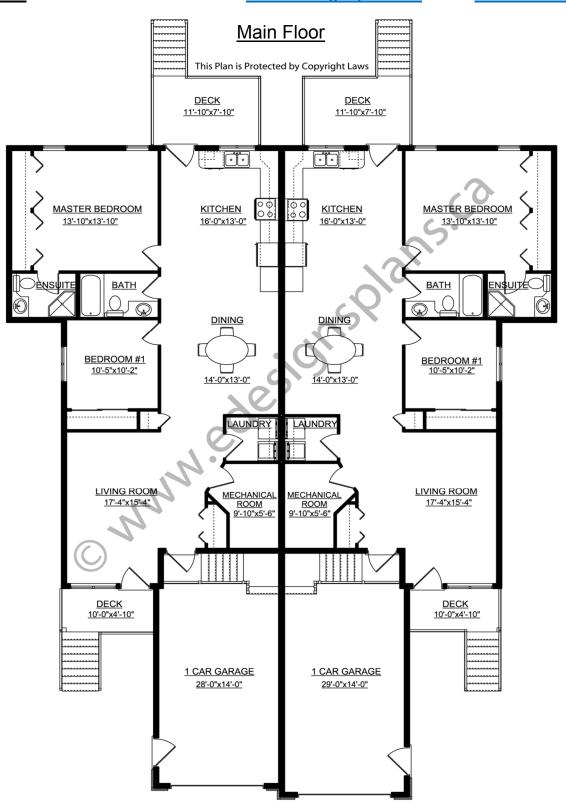

Walk-in Pantry: No Attached Garage: Yes (1-Car Per Side - 10'x8' Door)

Office/Den: No Finished Basement Plan: Yes (Legal Suites)

<u>Duplex with Garage & Basement Suites</u>. This Duplex Plan has great curb appeal and would fit well into any residential area. These units all have separate entrances as well as their own mechanical and laundry rooms. From the front deck or garage, you enter into the living room on the main level. The kitchen and dining room are open to each other. There is access from the L-shaped kitchen to a rear deck from this level. The bedrooms are along the outside walls, along with a 3-piece bathroom. The master suite has its own 3-piece ensuite and wall to wall closets. The lower level is accessed separately from outside. The layout of these units are the same as the main floor, just no access at the rear.

Plan 2014771

www.edesignsplans.ca

Call Us 1-855-675-1800

PROTECTED BY COPYRIGHT LAWS.
PROPERTY OF *E-DESIGNS PLANS INC.* 