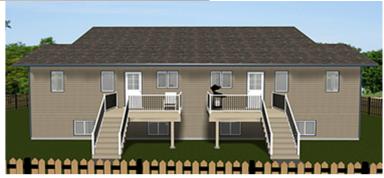

Plan #: 2014771 Front Elevation

www.edesignsplans.ca

Call Us 1-855-675-1800

**Rear Elevation** 

Duplex with Garage & Legal Suites Plan #: 2014771

1278 Sq. Ft. Main Floor Per SideExterior Walls:2x6 x 8 Ft. (Main Floor)1181 Sq. Ft. Lower Floor Per SideFoundation:4'-6" 2x6 Pony Wall on 4' ICFWidth:60'-0"(Other Foundations Available)

Walk-in Pantry: No Attached Garage: Yes (1-Car Per Side - 10'x8' Door)

Office/Den: No Finished Basement Plan: Yes (Legal Suites)

<u>Duplex with Garage & Basement Suites</u>. This Duplex Plan has great curb appeal and would fit well into any residential area. These units all have separate entrances as well as their own mechanical and laundry rooms. From the front deck or garage, you enter into the living room on the main level. The kitchen and dining room are open to each other. There is access from the L-shaped kitchen to a rear deck from this level. The bedrooms are along the outside walls, along with a 3-piece bathroom. The master suite has its own 3-piece ensuite and wall to wall closets. The lower level is accessed separately from outside. The layout of these units are the same as the main floor, just no access at the rear.