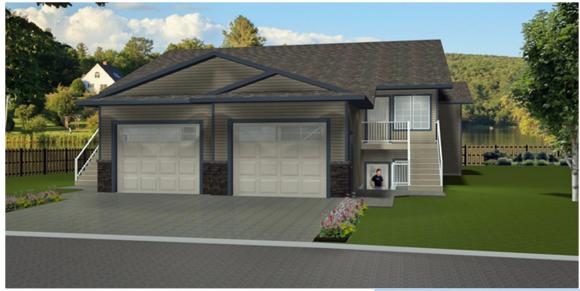

Plan #: 2014771 Front Elevation

www.edesignsplans.ca

Call Us 1-855-675-1800

**Rear Elevation** 

Duplex with Garage & Legal Suites Plan #: 2014771

1278 Sq. Ft. Main Floor Per SideExterior Walls:2x6 x 8 Ft. (Main Floor)1181 Sq. Ft. Lower Floor Per SideFoundation:4'-6" 2x6 Pony Wall on 4' ICFWidth:60'-0"(Other Foundations Available)

idth: 60'-0" (Other Foundations Available)
epth: 74'-0" (plus deck) Special Ceilings: None

Depth: 74'-0" (plus deck) Special Ceilings: None Bedrooms: 2 Fireplace: No

Bathrooms: 2 Deck(s): Front & Rear

Laundry: Main & Lower Flrs Veranda: No

Walk-in Pantry: No Attached Garage: Yes (1-Car Per Side - 10'x8' Door)

Office/Den: No Finished Basement Plan: Yes (Legal Suites)

<u>Duplex with Garage & Basement Suites</u>. This Duplex Plan has great curb appeal and would fit well into any residential area. These units all have separate entrances as well as their own mechanical and laundry rooms. From the front deck or garage, you enter into the living room on the main level. The kitchen and dining room are open to each other. There is access from the L-shaped kitchen to a rear deck from this level. The bedrooms are along the outside walls, along with a 3-piece bathroom. The master suite has its own 3-piece ensuite and wall to wall closets. The lower level is accessed separately from outside. The layout of these units are the same as the main floor, just no access at the rear.