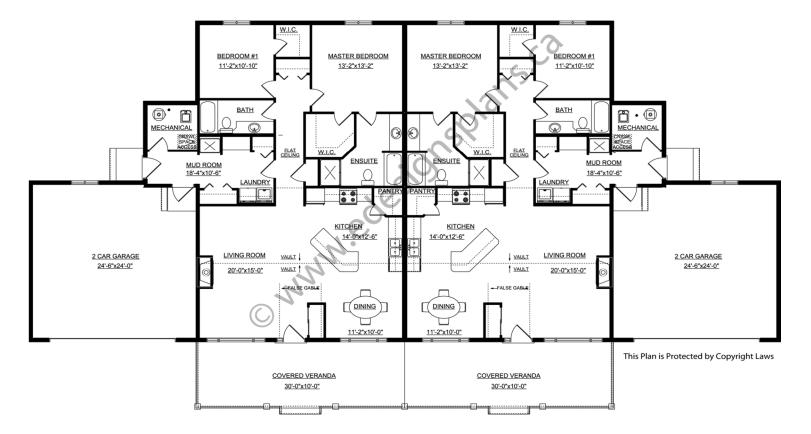

Main Floor Laundry: Yes Walk-in Pantry: Yes

Office/Den: No

Finished Basement Plan: Nο **Exterior Walls:** 2x6 x 9 Ft. (Main Floor)

Foundation: 4' ICF (Insulated Concrete Form) (Other Foundations Available)

**Special Ceilings:** Vaulted Kitchen/Dining/Living Rm

False Gables Yes

Fireplace: Deck(s): No

Veranda: Yes (Covered)

Yes (2-Car with 18'x8' Door) Attached Garage:

1530 Sq. Ft. Per Side Duplex with 2-Car Attached Garage. With the front covered veranda, craftsman style posts, and false gables, this plan has a country style. A double attached garage makes this a great duplex. The false gables allow for additional lighting in the kitchen, dining, and living room areas, which have a vaulted ceiling. The kitchen has a corner walk-in pantry and a large angled island. The living room has a fireplace for those cooler evenings or rainy days. There are two bedrooms in each unit, each with their own walk-in closet. The master bedroom also has a 4-piece ensuite. A large mudroom with a washer/dryer and plenty of closet space is right off the garage or the rear entrance. The crawl space access is in the mechanical room. A great looking duplex.

## Main Floor