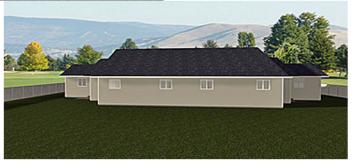

Plan #: 2014818 Front Elevation

www.edesignsplans.ca

Call Us 1-855-675-1800

**Rear Elevation** 

**Duplex with 2-Car Garage** Plan #: 2014818

1530 Sq. Ft. Main Floor Per Side

108'-0" Width: 56'-0" Depth:

Bedrooms: 2 Bathrooms: 2