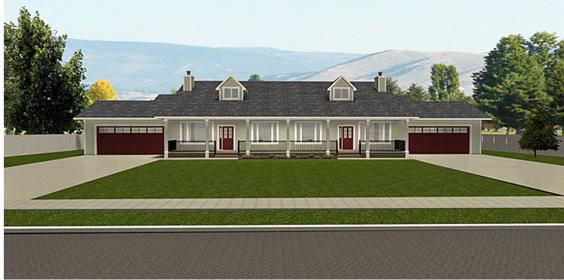

Plan #: 2014818 Front Elevation

www.edesignsplans.ca

Call Us 1-855-675-1800

**Rear Elevation** 

**Duplex with 2-Car Garage** Plan #: 2014818

1530 Sq. Ft. Main Floor Per Side

108'-0" Width: 56'-0" Depth:

Bedrooms: 2 Bathrooms: 2

**Special Ceilings:** Vaulted Kitchen/Dining/Living Rm

False Gables Yes

Fireplace: Deck(s): No

Veranda: Yes (Covered)

Yes (2-Car with 18'x8' Door) Attached Garage:

1530 Sq. Ft. Per Side Duplex with 2-Car Attached Garage. With the front covered veranda, craftsman style posts, and false gables, this plan has a country style. A double attached garage makes this a great duplex. The false gables allow for additional lighting in the kitchen, dining, and living room areas, which have a vaulted ceiling. The kitchen has a corner walk-in pantry and a large angled island. The living room has a fireplace for those cooler evenings or rainy days. There are two bedrooms in each unit, each with their own walk-in closet. The master bedroom also has a 4-piece ensuite. A large mudroom with a washer/dryer and plenty of closet space is right off the garage or the rear entrance. The crawl space access is in the mechanical room. A great looking duplex.