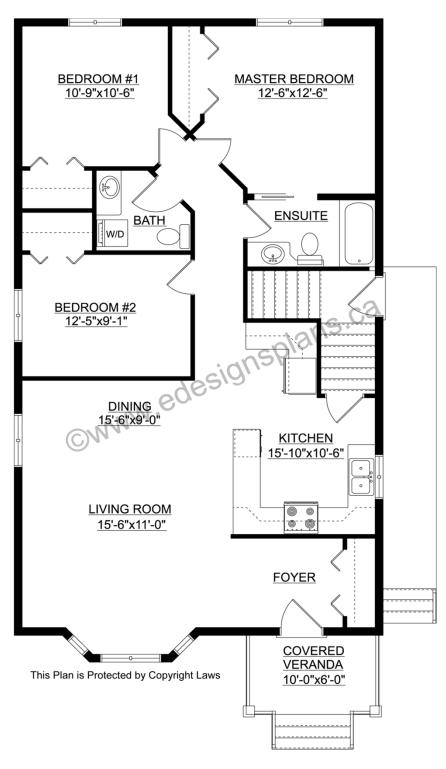

Attached Garage: Walk-in Pantry: No No

Office/Den: Nο Finished Basement Plan: Yes (Basement Suite)

Bungalow Plan with Walkout & Basement Suite. A covered veranda with pillars sets off the entrance. From the front fover you enter into the living room which is open to the dining room. The living room window is bayed out for additional space. The L-shaped kitchen has lots of counter space. This is a three bedroom design with the master bedroom having its own ensuite. A stackable washer/dryer is located in the half bath. The basement has a separate side entrance and is finished as a separate 1258 sq. ft. two bedroom suite. A large 3-piece bathroom is across from the laundry room. Access to the utility room is shared. The kitchen, dining and family room is open concept. Double garden doors open out to a patio area to enjoy.

Plan 2018194

www.edesignsplans.ca

Call Us 1-855-675-1800

Main Floor

PROTECTED BY COPYRIGHT LAWS.
PROPERTY OF *E-DESIGNS PLANS INC.* 