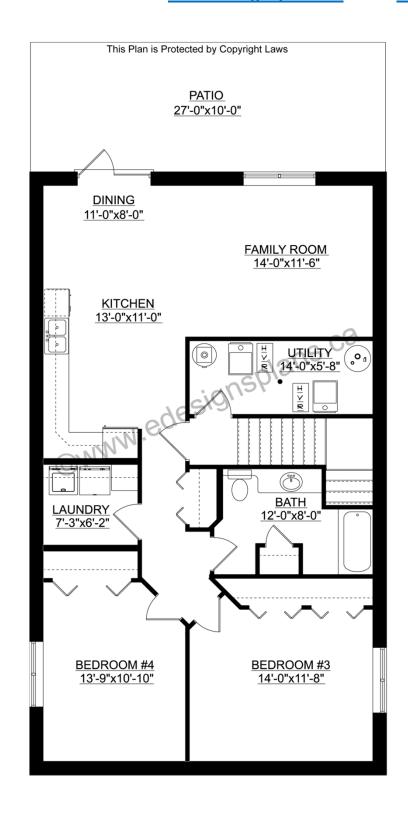

Attached Garage: Walk-in Pantry: No No

Office/Den: Nο Finished Basement Plan: Yes (Basement Suite)

Bungalow Plan with Walkout & Basement Suite. A covered veranda with pillars sets off the entrance. From the front fover you enter into the living room which is open to the dining room. The living room window is bayed out for additional space. The L-shaped kitchen has lots of counter space. This is a three bedroom design with the master bedroom having its own ensuite. A stackable washer/dryer is located in the half bath. The basement has a separate side entrance and is finished as a separate 1258 sq. ft. two bedroom suite. A large 3-piece bathroom is across from the laundry room. Access to the utility room is shared. The kitchen, dining and family room is open concept. Double garden doors open out to a patio area to enjoy.

Plan 2018194

www.edesignsplans.ca

Call Us 1-855-675-1800

**Basement** 