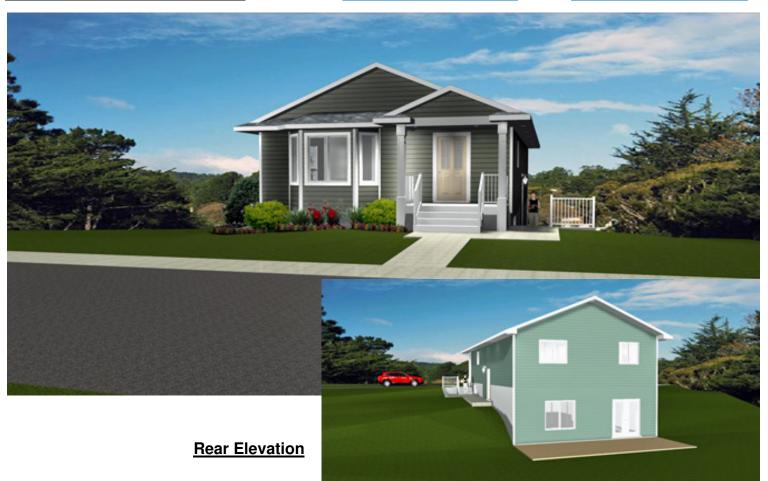

Plan #: 2018194 Front Elevation

www.edesignsplans.ca

Call Us 1-855-675-1800

Plan #: 2018194 **Bungalow Plan with Walkout & Suite** 

Main Floor Laundry:

**Exterior Walls:** 1258 Sq. Ft. Main Floor 2x6 x 8 Ft. (Main Floor)

> Foundation: 9' ICF (Insulated Concrete Form)

27'-0" Width:

(Other Foundations Available)

Depth: 48'-0" (plus deck) Special Ceilings: None

Fireplace: No

Bedrooms: Bathrooms: 1 & a Half Bath Deck(s): No

Veranda: Yes (Covered) Yes

Attached Garage: Walk-in Pantry: No No

Office/Den: Nο Finished Basement Plan: Yes (Basement Suite)

Bungalow Plan with Walkout & Basement Suite. A covered veranda with pillars sets off the entrance. From the front fover you enter into the living room which is open to the dining room. The living room window is bayed out for additional space. The L-shaped kitchen has lots of counter space. This is a three bedroom design with the master bedroom having its own ensuite. A stackable washer/dryer is located in the half bath. The basement has a separate side entrance and is finished as a separate 1258 sq. ft. two bedroom suite. A large 3-piece bathroom is across from the laundry room. Access to the utility room is shared. The kitchen, dining and family room is open concept. Double garden doors open out to a patio area to enjoy.