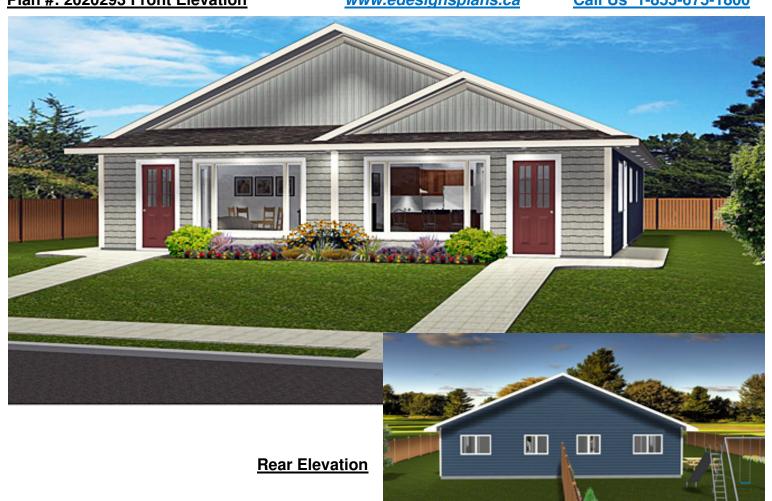

Plan #: 2020293 Front Elevation

www.edesignsplans.ca

Call Us 1-855-675-1800

| <u>Duplex Plan</u><br>1050 Sq. Ft. Main Floor per Side |        | Plan #: 2020293 Exterior Walls: Foundation: | 2x6 x 8 Ft. (Main Floor)<br>Slab on 4' Concrete Wall |
|--------------------------------------------------------|--------|---------------------------------------------|------------------------------------------------------|
| Width:                                                 | 40'-0" |                                             | (Other Foundations Available)                        |
| Depth:                                                 | 52'-6" | Special Ceilings:                           | Vaulted Towards Party Wall                           |
| Bedrooms:                                              | 3      | Fireplace:                                  | No                                                   |
| Bathrooms:                                             | 2      | Deck(s):                                    | No                                                   |
| Main Floor Laundry:                                    | Yes    | Veranda:                                    | No                                                   |
| Walk-in Pantry:                                        | No     | Attached Garage:                            | No                                                   |
| Office/Den/Flex Room:                                  | No     | Finished Basement Plan:                     | No                                                   |

<u>Duplex Plan</u>. The front of this design has a large picture window right beside the front entry for lots of natural lighting and a great vew. The kitchen, dining and living room are open concept with the ceilings sloped towards the party wall in the centre. There is also a french door out from the dining room for a possible future deck if desired. A 3-bedroom plan with the master suite having its own walk-in closet and ensuite. Laundry and mechanical are combined and just down the hall from all three bedrooms. This would be an easy design to build with fairly straight alignment and a slab on grade foundation.