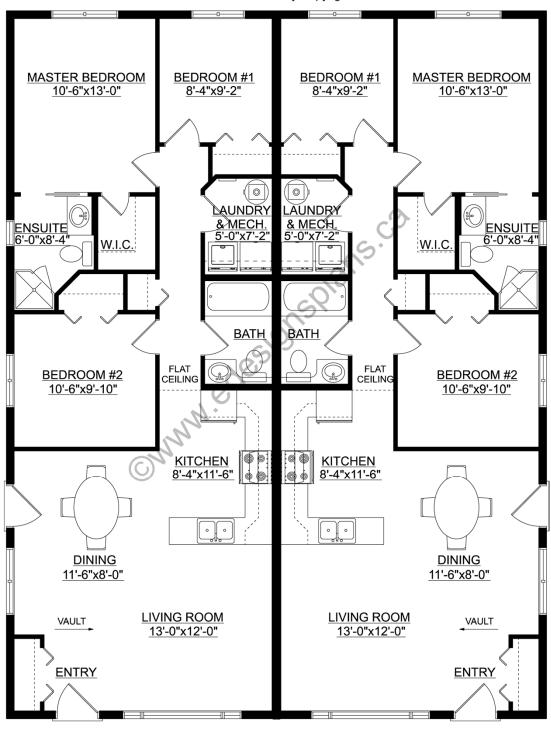

<u>Duplex Plan</u>. The front of this design has a large picture window right beside the front entry for lots of natural lighting and a great vew. The kitchen, dining and living room are open concept with the ceilings sloped towards the party wall in the centre. There is also a french door out from the dining room for a possible future deck if desired. A 3-bedroom plan with the master suite having its own walk-in closet and ensuite. Laundry and mechanical are combined and just down the hall from all three bedrooms. This would be an easy design to build with fairly straight alignment and a slab on grade foundation.

## Main Floor

This Plan is Protected by Copyright Laws

PROTECTED BY COPYRIGHT LAWS.
PROPERTY OF *E-DESIGNS PLANS INC.*