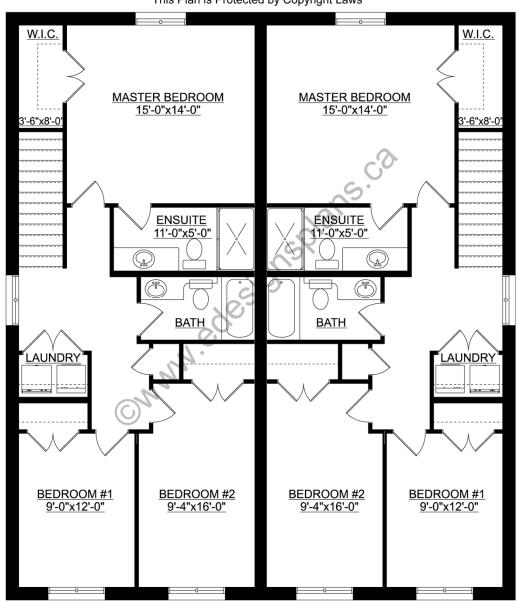

Pantry: Yes Attached Garage: Yes (1-Car with 9'x8' Door)

Office/Den: Finished Basement Plan: N/A (Crawl Space) No

Duplex Plan with ICF (Insulated Concrete Form) Walls. A simple to build duplex with its straight lines. The garage is located within the building footprint. There is entry from the rear or from the front. A half bath is located across from the garage entrance on the main floor. The kitchen, dining and living room are all open concept. Upstairs are three bedrooms with the master having a huge closet and 3-piece ensuite. Another 3-piece bathroom accompanies the other two bedrooms. Laundry is located on the second floor by the bedrooms. The mechanical room is in the crawl space.

#### Second Floor

This Plan is Protected by Copyright Laws