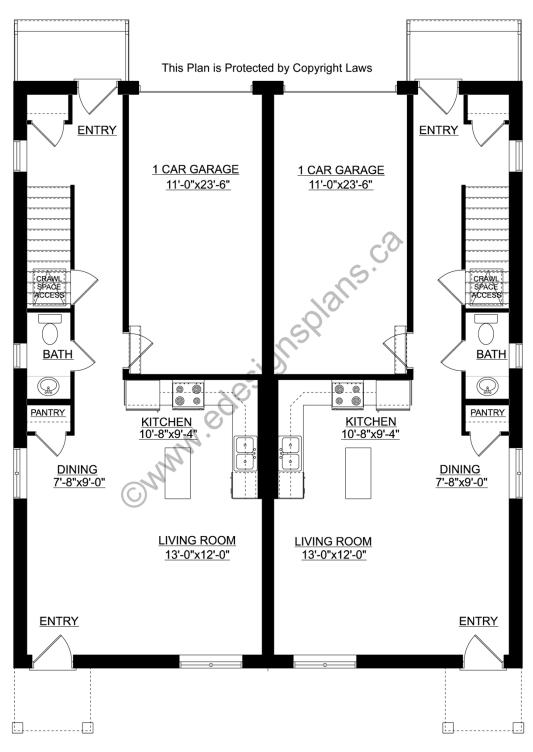

Pantry: Yes Attached Garage: Yes (1-Car with 9'x8' Door)

Office/Den: Finished Basement Plan: N/A (Crawl Space) No

Duplex Plan with ICF (Insulated Concrete Form) Walls. A simple to build duplex with its straight lines. The garage is located within the building footprint. There is entry from the rear or from the front. A half bath is located across from the garage entrance on the main floor. The kitchen, dining and living room are all open concept. Upstairs are three bedrooms with the master having a huge closet and 3-piece ensuite. Another 3-piece bathroom accompanies the other two bedrooms. Laundry is located on the second floor by the bedrooms. The mechanical room is in the crawl space.

#### Main Floor

PROTECTED BY COPYRIGHT LAWS.
PROPERTY OF *E-DESIGNS PLANS INC.* 