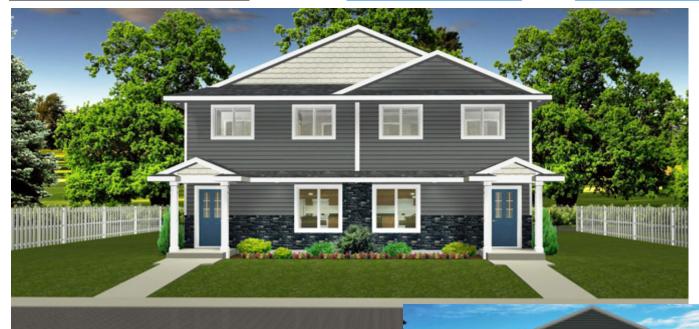

Plan #: 2020297 Front Elevation

www.edesignsplans.ca

Call Us 1-855-675-1800

**Rear Elevation** 

**Duplex Plan with 1-Car Garage** Plan #: 2020297 Exterior Walls: 669 Sq. Ft. Main Floor per Side

ICF x 8 Ft. (Main Floor) 920 Sq. Ft. Second Floor per Side ICF x 8 Ft. (Second Floor)

1589 Sq. Ft. Total Living Area 5' ICF (Insulated Concrete Form) Foundation: Width: 40'-0"

(Other Foundations Available)

Depth: 51'-0" **Special Ceilings:** None Bedrooms: Fireplace: No

Deck(s): 2 & a Half Bath Bathrooms: No Laundry: Second Floor Veranda:

Pantry: Yes Attached Garage: Yes (1-Car with 9'x8' Door)

Office/Den: Finished Basement Plan: N/A (Crawl Space) No

Duplex Plan with ICF (Insulated Concrete Form) Walls. A simple to build duplex with its straight lines. The garage is located within the building footprint. There is entry from the rear or from the front. A half bath is located across from the garage entrance on the main floor. The kitchen, dining and living room are all open concept. Upstairs are three bedrooms with the master having a huge closet and 3-piece ensuite. Another 3-piece bathroom accompanies the other two bedrooms. Laundry is located on the second floor by the bedrooms. The mechanical room is in the crawl space.