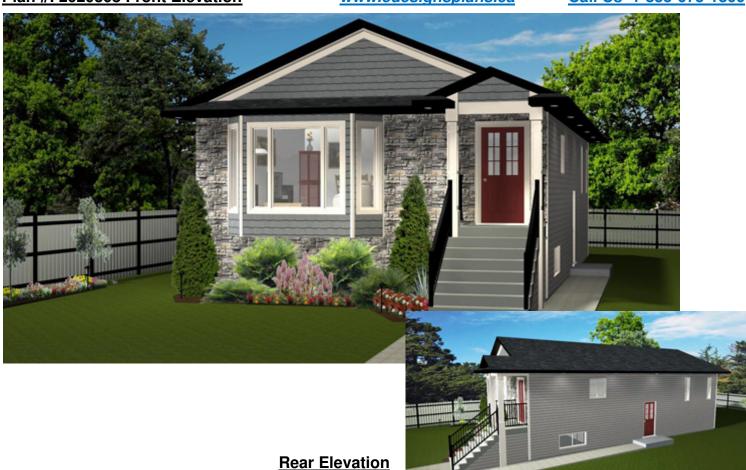

Plan #: 2020308 Front Elevation

www.edesignsplans.ca

Call Us 1-855-675-1800

Plan #: 2020308 **Up & Down Duplex** 

1176 Sq. Ft. Main Floor (Upper Unit) Exterior Walls: 2x6 x 8 Ft. (Main Floor)

1157 Sq. Ft. Basement (Lower Unit) Foundation: 4' Pony Wall on 4' Concrete Wall Width: 26'-0"

Attached Garage: No

Office/Den/Flex Room: Yes Finished Basement Plan: Yes (Lower Suite)

**Up & Down Duplex**. Stone trim and front pillars give this duplex great curb appeal. Enter the upper unit from the front or side entrance. The side entrance also acts as a separate entrance to the lower unit. The utility room is shared with access before entering the lower unit living space for added privacy. Both floors have a 3-bedroom design. The main floor master suite has its own walk-in-closet and ensuite. Stackable washer/dryer in the hallway upstairs. The basement has a stackable washer/dryer in the bathroom. The kitchen is open to the dining and living rooms on both floors. The upper unit has a vaulted ceiling over this area and the window on the front is cantilevered for additional space. This duplex would look great in any neighborhood and would especially be good for a narrow lot.