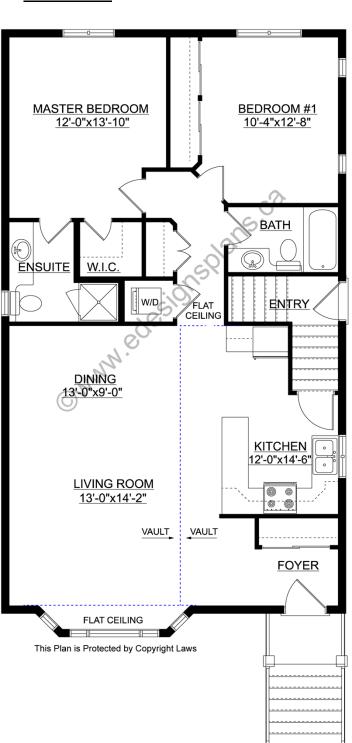

Attached Garage: No

Office/Den/Flex Room: Yes Finished Basement Plan: Yes (Lower Suite)

**Up & Down Duplex**. Stone trim and front pillars give this duplex great curb appeal. Enter the upper unit from the front or side entrance. The side entrance also acts as a separate entrance to the lower unit. The utility room is shared with access before entering the lower unit living space for added privacy. Both floors have a 3-bedroom design. The main floor master suite has its own walk-in-closet and ensuite. Stackable washer/dryer in the hallway upstairs. The basement has a stackable washer/dryer in the bathroom. The kitchen is open to the dining and living rooms on both floors. The upper unit has a vaulted ceiling over this area and the window on the front is cantilevered for additional space. This duplex would look great in any neighborhood and would especially be good for a narrow lot.

## Main Floor