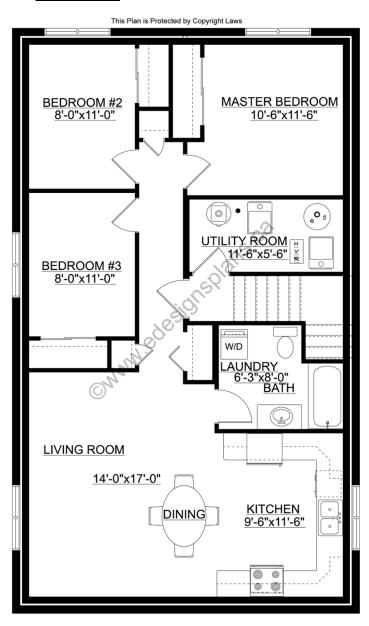

Attached Garage: No

Office/Den/Flex Room: Yes Finished Basement Plan: Yes (Lower Suite)

**Up & Down Duplex**. Stone trim and front pillars give this duplex great curb appeal. Enter the upper unit from the front or side entrance. The side entrance also acts as a separate entrance to the lower unit. The utility room is shared with access before entering the lower unit living space for added privacy. Both floors have a 3-bedroom design. The main floor master suite has its own walk-in-closet and ensuite. Stackable washer/dryer in the hallway upstairs. The basement has a stackable washer/dryer in the bathroom. The kitchen is open to the dining and living rooms on both floors. The upper unit has a vaulted ceiling over this area and the window on the front is cantilevered for additional space. This duplex would look great in any neighborhood and would especially be good for a narrow lot.

## Basement

PROTECTED BY COPYRIGHT LAWS.
PROPERTY OF *E-DESIGNS PLANS INC.*