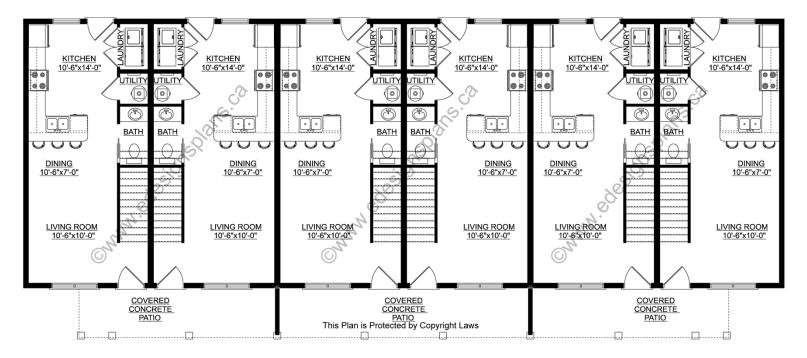

Office/Den: No Finished Basement Plan: N/A

**2-Storey 6-Plex Plan**. This 6-Plex Plan is a two bedroom design on the second level, along with a 3-piece bathroom. The main floor has a covered concrete patio running along the front entrances. There is also a privacy wall between every two units. The living room faces the street. A second entrance in the rear takes you directly into the L-shaped kitchen area. There is an eating counter built in, right beside the dining room, for additional seating space. A half bath, laundry, and the utility closet are all on this level. An easy build with just under 1000 sq. ft. per unit.

## Main Floor