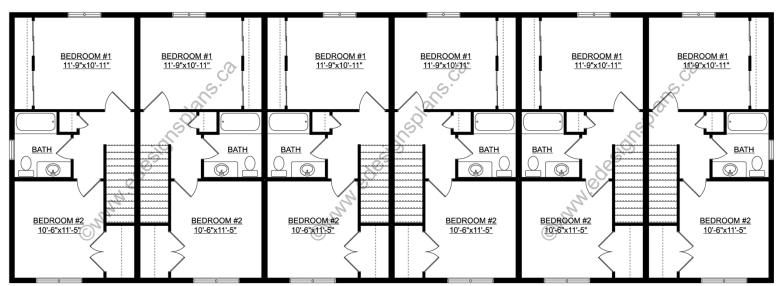

Office/Den: No Finished Basement Plan: N/A

**2-Storey 6-Plex Plan**. This 6-Plex Plan is a two bedroom design on the second level, along with a 3-piece bathroom. The main floor has a covered concrete patio running along the front entrances. There is also a privacy wall between every two units. The living room faces the street. A second entrance in the rear takes you directly into the L-shaped kitchen area. There is an eating counter built in, right beside the dining room, for additional seating space. A half bath, laundry, and the utility closet are all on this level. An easy build with just under 1000 sq. ft. per unit.

## Second Floor

This Plan is Protected by Copyright Laws