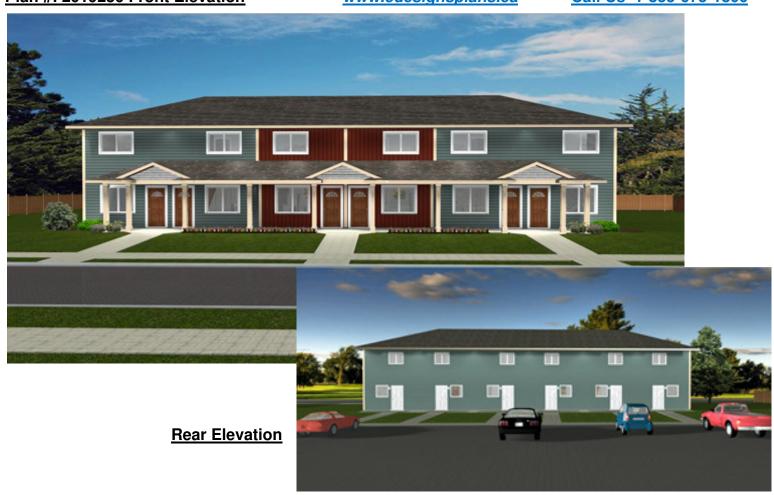

Plan #: 2019256 Front Elevation

www.edesignsplans.ca

Call Us 1-855-675-1800

2-Storey 6-Plex Plan #: 2019256

480 Sq. Ft. Main Floor per Unit Exterior Walls: 2x6 x 8 Ft. (Main Floor)
480 Sq. Ft. Second Floor per Unit 2x6 x 8 Ft. (Second Floor)

2xx x o 1 t. (decond 1

960 Sq. Ft. Total Living Area per Unit Foundation: Slab on Grade

Width: 90'-0" (Other Foundations Available)

Depth: 38'-0" Special Ceilings: None Bedrooms: 2 Fireplace: No

Bathrooms: 2 Fireplace: No Bathrooms: 1 & a Half Bath Deck(s): No Main Floor Laundry: Yes Veranda: No Walk-in Pantry: No Attached Garage: No

Office/Den: No Finished Basement Plan: N/A

**2-Storey 6-Plex Plan**. This 6-Plex Plan is a two bedroom design on the second level, along with a 3-piece bathroom. The main floor has a covered concrete patio running along the front entrances. There is also a privacy wall between every two units. The living room faces the street. A second entrance in the rear takes you directly into the L-shaped kitchen area. There is an eating counter built in, right beside the dining room, for additional seating space. A half bath, laundry, and the utility closet are all on this level. An easy build with just under 1000 sq. ft. per unit.