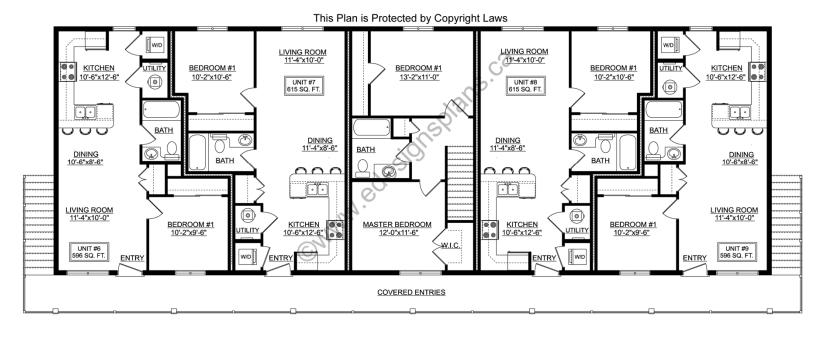

#### <u>2-Storey 9-Plex Plan</u> 517-615 Sq. Ft. Per Unit

Width: Depth: Bedrooms: Bathrooms: Laundry: Walk-in Pantry: Office/Den/Flex Room 100'-0" 37'-0" 1 (2 in Middle Unit) 1 (1&1/2 in Middle Unit) Each Unit No No Plan #: 2020283 Exterior Walls:

Foundation: Special Ceilings: Fireplace: Deck(s): Veranda: Attached Garage: Finished Basement Plan:

2x6 x 8 Ft. (Main Floor) 2x6 x 8 Ft. (Second Floor) Slab on Grade None No No No No No No

<u>2-Storey 9-Plex Plan</u>. This design has four almost-identical 1-bedroom units on each floor, plus a centre 2-bedroom unit that extends to both floors utilizing stairs, for 9 units in total. An easy to build design with its straight walls and covered entries. All the lower units have entry from the front and rear, with the upper units having entry only from the front. The kitchen, dining and living rooms are open concept. There is additional built-in-seating at the counter between the kitchen and dining room. Each unit has its own laundry and small utility room.

### Second Floor

PROTECTED BY COPYRIGHT LAWS. PROPERTY OF *E-DESIGNS PLANS INC*.