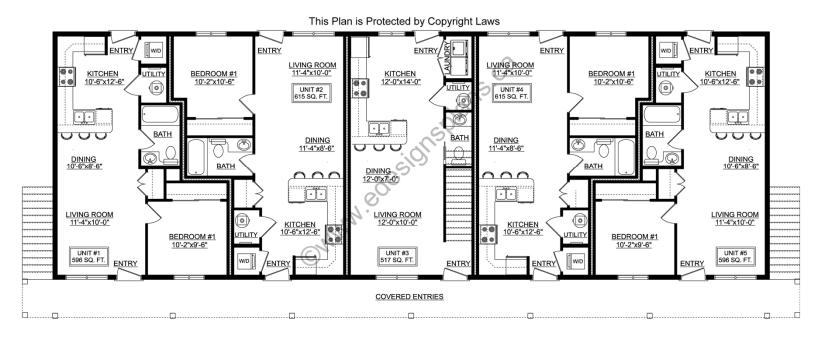

#### <u>2-Storey 9-Plex Plan</u> 517-615 Sq. Ft. Per Unit

Width: Depth: Bedrooms: Bathrooms: Laundry: Walk-in Pantry: Office/Den/Flex Room 100'-0" 37'-0" 1 (2 in Middle Unit) 1 (1&1/2 in Middle Unit) Each Unit No No Plan #: 2020283 Exterior Walls:

Foundation: Special Ceilings: Fireplace: Deck(s): Veranda: Attached Garage: Finished Basement Plan:

2x6 x 8 Ft. (Main Floor) 2x6 x 8 Ft. (Second Floor) Slab on Grade None No No No No No No

<u>2-Storey 9-Plex Plan</u>. This design has four almost-identical 1-bedroom units on each floor, plus a centre 2-bedroom unit that extends to both floors utilizing stairs, for 9 units in total. An easy to build design with its straight walls and covered entries. All the lower units have entry from the front and rear, with the upper units having entry only from the front. The kitchen, dining and living rooms are open concept. There is additional built-in-seating at the counter between the kitchen and dining room. Each unit has its own laundry and small utility room.

### Main Floor