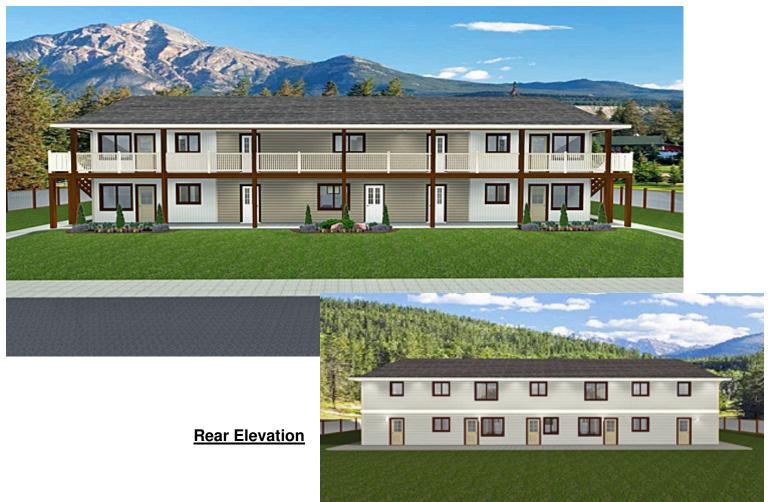

Plan #: 2020283 Front Elevation

<u>www.edesignsplans.ca</u>

Call Us 1-855-675-1800

#### <u>2-Storey 9-Plex Plan</u> 517-615 Sq. Ft. Per Unit

Width: Depth: Bedrooms: Bathrooms: Laundry: Walk-in Pantry: Office/Den/Flex Room 100'-0" 37'-0" 1 (2 in Middle Unit) 1 (1&1/2 in Middle Unit) Each Unit No No Plan #: 2020283 Exterior Walls:

Foundation: Special Ceilings: Fireplace: Deck(s): Veranda: Attached Garage: Finished Basement Plan:

2x6 x 8 Ft. (Main Floor) 2x6 x 8 Ft. (Second Floor) Slab on Grade None No No No No No No

<u>2-Storey 9-Plex Plan</u>. This design has four almost-identical 1-bedroom units on each floor, plus a centre 2-bedroom unit that extends to both floors utilizing stairs, for 9 units in total. An easy to build design with its straight walls and covered entries. All the lower units have entry from the front and rear, with the upper units having entry only from the front. The kitchen, dining and living rooms are open concept. There is additional built-in-seating at the counter between the kitchen and dining room. Each unit has its own laundry and small utility room.