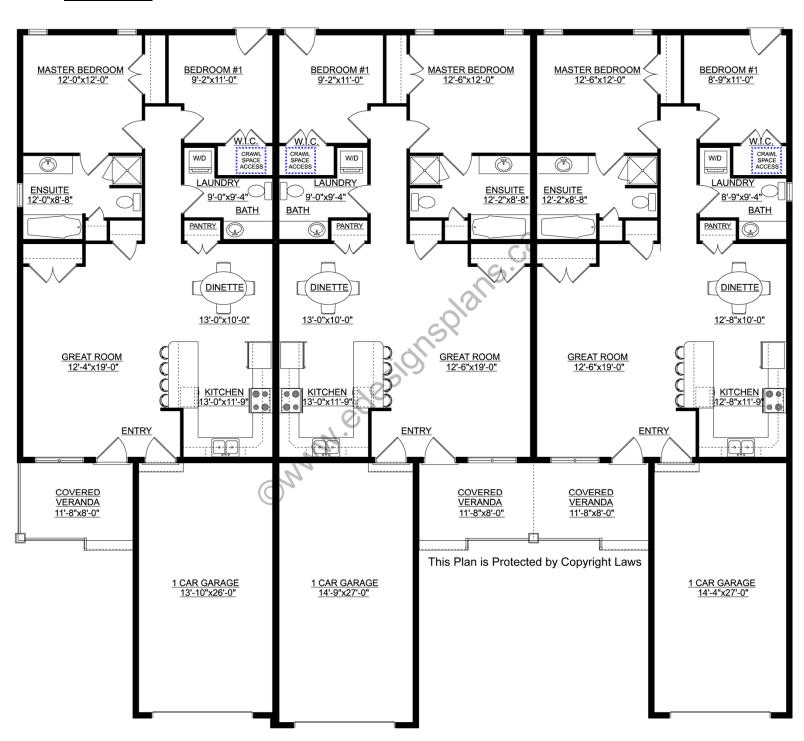

Yes (Covered)

Pantry: Yes Attached Garage: Yes (1-Car with 10'x7' Doors)

Office/Den/Flex Room: Finished Basement Plan: N/A (Crawl Space) No

Tri-Plex Plan with 1-Car Garages. Pillars, brick trim, gable design and front covered verandas make this triplex aesthetically pleasing. A coat closet is located in the corner of the great room. The kitchen, dinette and great room are all open concept. The U-shaped kitchen has lots of counter space and a peninsula island with additional seating built in. A pantry is located by the dining table across from the kitchen. There are two bedrooms in the rear. The master is a nice size with a large 4-piece ensuite and a closet the full length of the wall. Across from the ensuite is another half bath with a stackable washer/dryer. The access to the crawl space is in the walk-in-closet of the second bedroom. Rear access has also been accommodated from this bedroom.

Plan 2020304

www.edesignsplans.ca

Call Us 1-855-675-1800

Main Floor

PROTECTED BY COPYRIGHT LAWS.
PROPERTY OF *E-DESIGNS PLANS INC.*