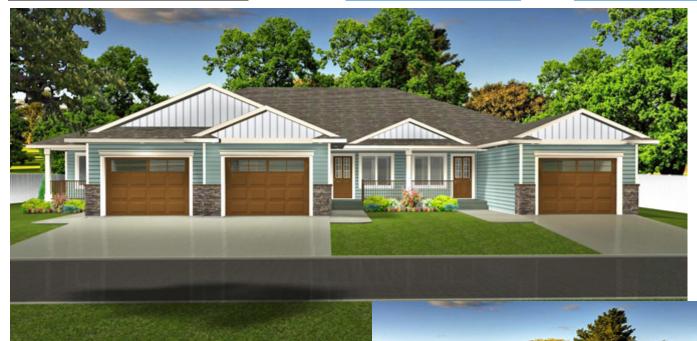

Plan #: 2020304 Front Elevation

www.edesignsplans.ca

Call Us 1-855-675-1800

**Rear Elevation** 

Tri-Plex Plan with 1-Car Garages Plan #: 2020304

78'-0"

Width:

1144 Sq. Ft. Main Floor per Unit Exterior Walls: 2x6 x 8 Ft. (Main Floor)